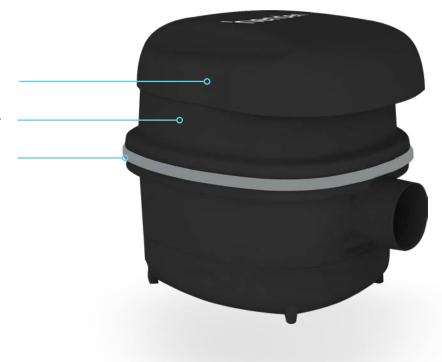

## Spa Blower

Designed to deliver maximum power with minimal noise, the Henden Spa Blower is ideal for both outdoor swimming pools and in-ground spas.

- > Quad Port Air Delivery System for extended motor life
- > Lower motor operation temperature for reduced noise levels
- Supplied wall bracket for easy installation

## **Features**

- > Quad Port Partition to protect the motor from moisture build up
- > Powerful product that delivers endless bubbles to enhance the total spa experience
- > Unique design to reduce noise levels
- > Sleek design to match Henden Pool Pad