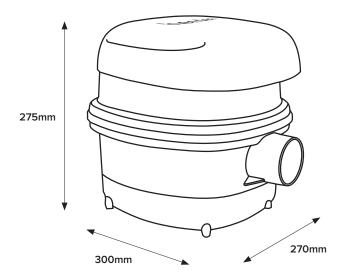

| Technical Specifications |                        |
|--------------------------|------------------------|
| Fan                      | Two stage              |
| Speed                    | Single speed           |
| R.P.M.                   | 29,000                 |
| Input                    | 240 VAC 50/60 Hz       |
| Power                    | 1100 Watt              |
| Current                  | 7 Amp                  |
| Airflow                  | 3,078 LPM              |
| Air Supply               | Through-flow discharge |
| kPa                      | 28kPa                  |
| IP Rating                | 23                     |