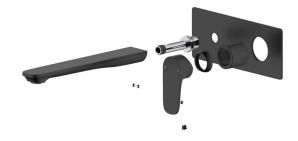

Mizu Silk Trimsets allow you to install the Inwall Body at the installation rough-in stage then leave the tapware trimset colour choice for later.

Dimensions are nominal measurements only.