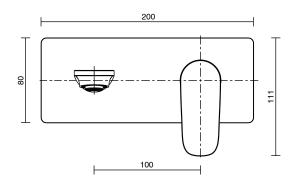

Mizu Silk Trimsets allow you to install the Inwall Body at the installation rough-in stage then leave the tapware trimset colour choice for later.

Dimensions are nominal measurements only.