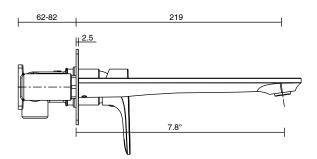

Mizu Silk Trimsets allow you to install the Inwall Body at the installation rough-in stage then leave the tapware trimset colour choice for later.

Dimensions are nominal measurements only.