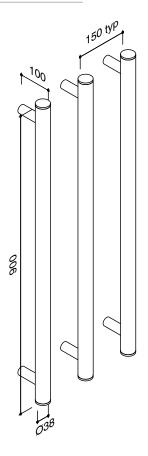

| Bottom Bracket               |
| Heating Method                                              | Water Filled                 |
| Power Wattage                                               | 20 W                         |
| Voltage                                                     | 240 Volts                    |
| IP Rating                                                   | IPX5                         |
| WARRANTY                                                    |                              |
| Warranty - Domestic Use                                     | 10 Years                     |
| Spare Parts & Labour                                        | 12 Months                    |
| Please refer to Warranty Page for full Terms and Conditions |                              |





Dimensions are nominal measurements only.

## **CLEANING RECOMMENDATIONS:**

We recommend the use of a soft dry cloth. This product should not be cleaned with abrasive materials or cleaning agents. Damage caused by improper treatment is not covered by the product warranty - refer to warranty conditions.