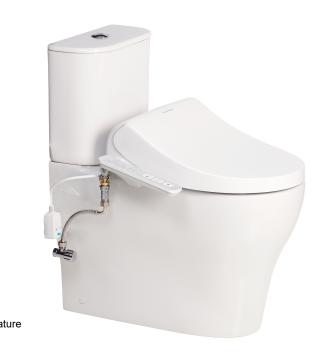

## Cygnet Close Couple Back to Wall Over Height Back Inlet Round Tank with SpaLet (4\*)

| mar opazot ( i              | <i>'</i>                                                                  |
|-----------------------------|---------------------------------------------------------------------------|
| SPECIFICATIONS              |                                                                           |
| Recommended Use             | Domestic, Hotel & Commercial                                              |
| Material                    | Pan: Vitreous China<br>Cistern: Vitreous<br>China Seat: Urea              |
| Colour                      | White                                                                     |
| Weight                      | Pan: 42kg<br>Cistern: 14.6kg<br>Seat: 5.9kg                               |
| Water Inlet Position        | Back Inlet                                                                |
| Inlet Valve Pressure Rating | 500kPa                                                                    |
| Outlet Type                 | Universal S & P P trap (converts to S trap using plastic s bend provided) |
| Pan Fixing                  | Screwed to the floor using bracket (supplied) and bedded with sealant.    |
| Cistern Fixing              | Bolted directly to Pan                                                    |
| Rim Configuration           | Hygiene Rim                                                               |
| Technologies - e-bidet      | - Adjustable seat and water tempera                                       |
|                             | - Adjustable dryer temperature                                            |
|                             | - Dual Nozzle                                                             |
|                             | - One touch power saver                                                   |
| S Trap Setout               | 140 - 260mm                                                               |
| P Trap Setout               | 190mm                                                                     |
| WARRANTY                    |                                                                           |