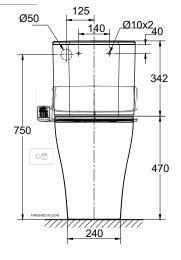

## Cygnet Close Couple Back to Wall Over Height Back Inlet Round Tank with SpaLet (4\*)

| mar opazot ( i              | <i>'</i>                                                                  |
|-----------------------------|---------------------------------------------------------------------------|
| SPECIFICATIONS              |                                                                           |
| Recommended Use             | Domestic, Hotel & Commercial                                              |
| Material                    | Pan: Vitreous China<br>Cistern: Vitreous<br>China Seat: Urea              |
| Colour                      | White                                                                     |
| Weight                      | Pan: 42kg<br>Cistern: 14.6kg<br>Seat: 5.9kg                               |
| Water Inlet Position        | Back Inlet                                                                |
| Inlet Valve Pressure Rating | 500kPa                                                                    |
| Outlet Type                 | Universal S & P P trap (converts to S trap using plastic s bend provided) |
| Pan Fixing                  | Screwed to the floor using bracket (supplied) and bedded with sealant.    |
| Cistern Fixing              | Bolted directly to Pan                                                    |
| Rim Configuration           | Hygiene Rim                                                               |
| Technologies - e-bidet      | - Adjustable seat and water tempera                                       |
|                             | - Adjustable dryer temperature                                            |
|                             | - Dual Nozzle                                                             |
|                             | - One touch power saver                                                   |
| S Trap Setout               | 140 - 260mm                                                               |
| P Trap Setout               | 190mm                                                                     |
| WARRANTY                    |                                                                           |