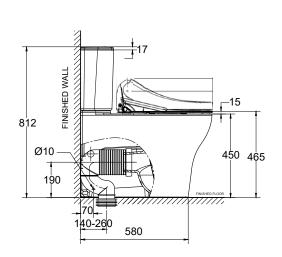

## Cygnet Close Couple Back to Wall Over Height Back Inlet Round Tank with SpaLet (4\*)

| mar opazot ( i              | <i>'</i>                                                                  |
|-----------------------------|---------------------------------------------------------------------------|
| SPECIFICATIONS              |                                                                           |
| Recommended Use             | Domestic, Hotel & Commercial                                              |
| Material                    | Pan: Vitreous China<br>Cistern: Vitreous<br>China Seat: Urea              |
| Colour                      | White                                                                     |
| Weight                      | Pan: 42kg<br>Cistern: 14.6kg<br>Seat: 5.9kg                               |
| Water Inlet Position        | Back Inlet                                                                |
| Inlet Valve Pressure Rating | 500kPa                                                                    |
| Outlet Type                 | Universal S & P P trap (converts to S trap using plastic s bend provided) |
| Pan Fixing                  | Screwed to the floor using bracket (supplied) and bedded with sealant.    |
| Cistern Fixing              | Bolted directly to Pan                                                    |
| Rim Configuration           | Hygiene Rim                                                               |
| Technologies - e-bidet      | - Adjustable seat and water tempera                                       |
|                             | - Adjustable dryer temperature                                            |
|                             | - Dual Nozzle                                                             |
|                             | - One touch power saver                                                   |
| S Trap Setout               | 140 - 260mm                                                               |
| P Trap Setout               | 190mm                                                                     |
| WARRANTY                    |                                                                           |