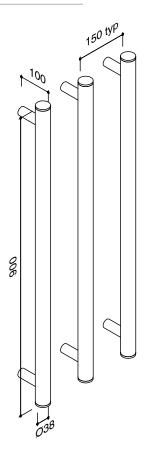

## Milli Mood Edit Vertical Triple Heated Towel Rail 900 x 38mm PVD Brushed Bronze

Dimensions are nominal measurements only.