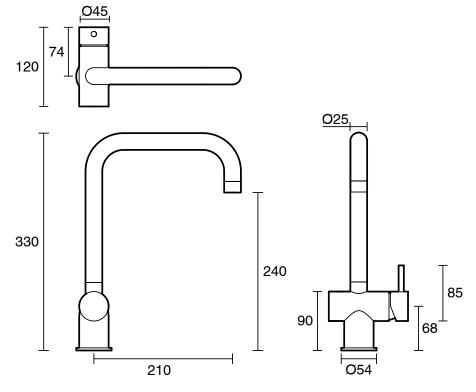

## Sussex Scala Sink Mixer Tap Large Square Right Hand 316 Stainless Steel (4 Star) 2263005

| SPECIFICATIONS                                              |                                              |
|-------------------------------------------------------------|----------------------------------------------|
| Recommended Use                                             | Domestic;Hotel;Commercial                    |
| Colour Finish                                               | Brushed Stainless Steel                      |
| Primary Material                                            | Brass                                        |
| Recommended Pressure Range                                  | 150 - 500 kPa as per AS3500                  |
| Max Continuous Working Temperature (deg C)                  | 65                                           |
| Min Continuous Working Temperature (deg C)                  | 5                                            |
| Hot Water Unit Suitability                                  | Gravity Feed;Storage<br>Tank;Continuous Flow |
| WARRANTY                                                    |                                              |
| Warranty - Domestic Use (Years)                             | 15                                           |
| Spare Parts & Labour (Years)                                | 15                                           |
| Please refer to Warranty Page for full Terms and Conditions |                                              |

Dimensions are nominal measurements only.