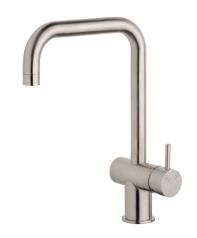

## Sussex Scala Sink Mixer Tap Large Square Right Hand 316 Stainless Steel (4 Star) 2263005

| SPECIFICATIONS                                              |                                              |
|-------------------------------------------------------------|----------------------------------------------|
| Recommended Use                                             | Domestic;Hotel;Commercial                    |
| Colour Finish                                               | Brushed Stainless Steel                      |
| Primary Material                                            | Brass                                        |
| Recommended Pressure Range                                  | 150 - 500 kPa as per AS3500                  |
| Max Continuous Working Temperature (deg C)                  | 65                                           |
| Min Continuous Working Temperature (deg C)                  | 5                                            |
| Hot Water Unit Suitability                                  | Gravity Feed;Storage<br>Tank;Continuous Flow |
| WARRANTY                                                    |                                              |
| Warranty - Domestic Use (Years)                             | 15                                           |
| Spare Parts & Labour (Years)                                | 15                                           |
| Please refer to Warranty Page for full Terms and Conditions |                                              |