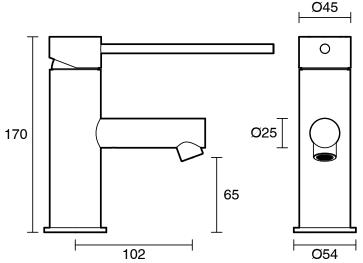

|
| Max Continuous Working Temperature (deg C)                  | 65                                           |
| Min Continuous Working Temperature (deg C)                  | 5                                            |
| Hot Water Unit Suitability                                  | Gravity Feed;Storage<br>Tank;Continuous Flow |
| WARRANTY                                                    |                                              |
| Warranty - Domestic Use (Years)                             | 15                                           |
| Spare Parts & Labour (Years)                                | 15                                           |
| Please refer to Warranty Page for full Terms and Conditions |                                              |









Dimensions are nominal measurements only.

## **CLEANING RECOMMENDATIONS:**

We recommend the use of soapy water or approved cleaners. This product should not be cleaned with abrasive materials. Damage caused by any improper treatment is not covered by the product warranty. Refer to Warranty Conditions