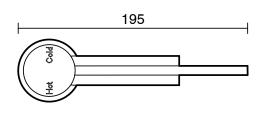

|
| Max Continuous Working Temperature (deg C)                  | 65                                           |
| Min Continuous Working Temperature (deg C)                  | 5                                            |
| Hot Water Unit Suitability                                  | Gravity Feed;Storage<br>Tank;Continuous Flow |
| WARRANTY                                                    |                                              |
| Warranty - Domestic Use (Years)                             | 15                                           |
| Spare Parts & Labour (Years)                                | 15                                           |
| Please refer to Warranty Page for full Terms and Conditions |                                              |









Dimensions are nominal measurements only.

## **CLEANING RECOMMENDATIONS:**

We recommend the use of soapy water or approved cleaners. This product should not be cleaned with abrasive materials. Damage caused by any improper treatment is not covered by the product warranty. Refer to Warranty Conditions