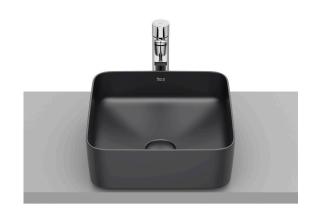

## Roca Inspira Square Above Counter Basin 370mm x 370mm Matte Black

## 1806213

| SPECIFICATIONS                    |                              |
|-----------------------------------|------------------------------|
| Recommended Use                   | Domestic, Hotel & Commercial |
| Basin Colour                      | Black                        |
| Basin Finish                      | Matte                        |
| Material                          | FINECERAMIC®                 |
| Mounting                          | Countertop                   |
| Overflow Configuration            | No Overflow                  |
| Taphole Configuration             | No Taphole                   |
| Bowl Capacity                     | 14.5L                        |
| Weight                            | 6.1kg                        |
| Plug & Waste Size                 | Open Waste                   |
| Plug & Waste                      | Sold Separately              |
| Tapware                           | Sold Separately              |
| WARRANTY                          |                              |
| Warranty - Domestic Use           | 15 Years                     |
| Spare Parts & Labour              | 12 Months                    |
| Please refer to Warranty Page for | full Terms and Conditions    |