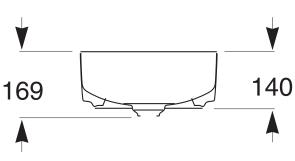

## Roca Inspira Square Above Counter Basin 370mm x 370mm Matte Black

Dimensions are nominal measurements only.