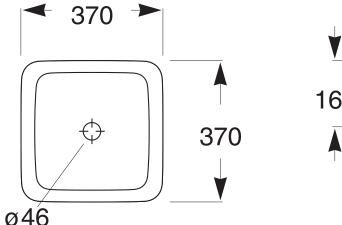

## Roca Inspira Square Above Counter Basin 370mm x 370mm Matte Black

Dimensions are nominal measurements only.