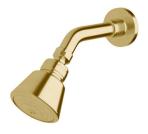

## Sussex Scala Shower Head and Arm LUX PVD Brushed Pure Gold (3 Star) 2267137

| SPECIFICATIONS                                              |                                              |
|-------------------------------------------------------------|----------------------------------------------|
| Recommended Use                                             | Domestic;Hotel;Commercial                    |
| Colour Finish                                               | Brushed Pure Gold                            |
| Primary Material                                            | Brass                                        |
| Recommended Pressure Range                                  | 150 - 500 kPa as per AS3500                  |
| Max Continuous Working Temperature (deg C)                  | 65                                           |
| Min Continuous Working Temperature (deg C)                  | 5                                            |
| Hot Water Unit Suitability                                  | Gravity Feed;Storage<br>Tank;Continuous Flow |
| WARRANTY                                                    |                                              |
| Warranty - Domestic Use (Years)                             | 15                                           |
| Spare Parts & Labour (Years)                                | 15                                           |
| Please refer to Warranty Page for full Terms and Conditions |                                              |