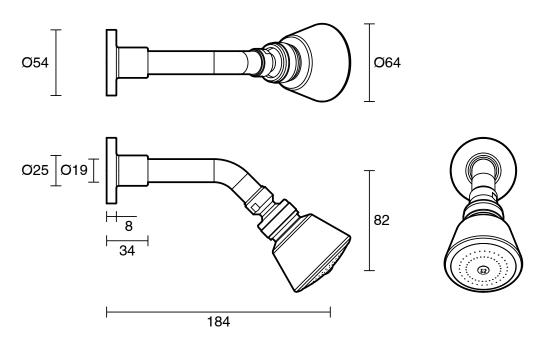

|
| Max Continuous Working Temperature (deg C)                  | 65                                           |
| Min Continuous Working Temperature (deg C)                  | 5                                            |
| Hot Water Unit Suitability                                  | Gravity Feed;Storage<br>Tank;Continuous Flow |
| WARRANTY                                                    |                                              |
| Warranty - Domestic Use (Years)                             | 15                                           |
| Spare Parts & Labour (Years)                                | 15                                           |
| Please refer to Warranty Page for full Terms and Conditions |                                              |







Dimensions are nominal measurements only.

## **CLEANING RECOMMENDATIONS:**

We recommend the use of soapy water or approved cleaners. This product should not be cleaned with abrasive materials. Damage caused by any improper treatment is not covered by the product warranty. Refer to Warranty Conditions