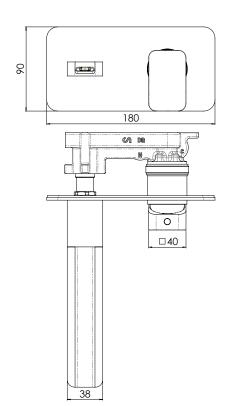

### LOOP CASCADE WALL BASIN MIXER SET

| SPECIFICATIONS           |                                                                            |
|--------------------------|----------------------------------------------------------------------------|
| Recommended use          | Domestic, hotel and commercial                                             |
| Colour availability      | Chrome                                                                     |
| Pressure rating          | Maximum continuous operating pressure 1000 kPa.                            |
|                          | Note: For best performance and longer life we recommend 150-500 kPa.       |
|                          | Hot and cold water inlet pressure should be equal.                         |
| Temperature rating       | Maximum continuous working temperature 80°                                 |
| Suitable Hot Water Units | Storage tank: Yes<br>Continuous Flow: Yes<br>Gravity Feed: Not recommended |
| WELS                     | Stars: 6                                                                   |
|                          | Flow rate: 4L/min                                                          |
| Standards                | AS/NZS 3718                                                                |