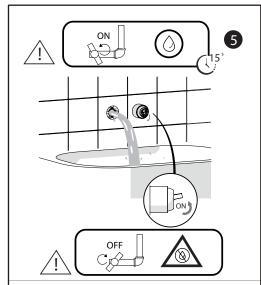

#### **Important Note**

Mixer must be installed by a qualified plumber. Your mixer comes to you already factory assembled and tested. We do not recommend the dismantling of any internal part of the mixer. The mixers are factory tested and sealed so as to give the best performance.