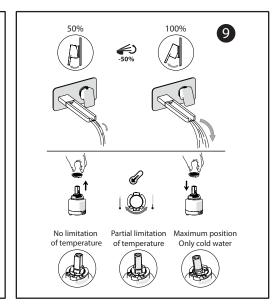

### **INSTALLATION INSTRUCTIONS**

#### **Important Note**

Mixer must be installed by a qualified plumber. Your mixer comes to you already factory assembled and tested. We do not recommend the dismantling of any internal part of the mixer. The mixers are factory tested and sealed so as to give the best performance.