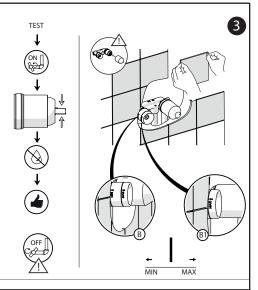

### **INSTALLATION INSTRUCTIONS**

#### **Important Note**

Mixer must be installed by a qualified plumber. Your mixer comes to you already factory assembled and tested. We do not recommend the dismantling of any internal part of the mixer. The mixers are factory tested and sealed so as to give the best performance.