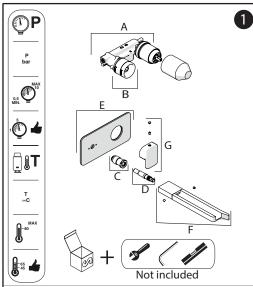

## TEKNOBILI LOOP CASCADE WALL BASIN MIXER SET

### **INSTALLATION INSTRUCTIONS**

#### **Important Note**

Mixer must be installed by a qualified plumber. Your mixer comes to you already factory assembled and tested. We do not recommend the dismantling of any internal part of the mixer. The mixers are factory tested and sealed so as to give the best performance.