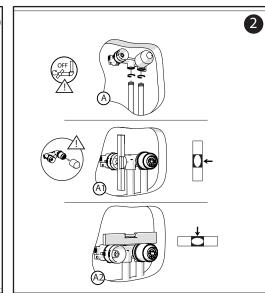

### **INSTALLATION INSTRUCTIONS**

#### **Important Note**

Mixer must be installed by a qualified plumber. Your mixer comes to you already factory assembled and tested. We do not recommend the dismantling of any internal part of the mixer. The mixers are factory tested and sealed so as to give the best performance.