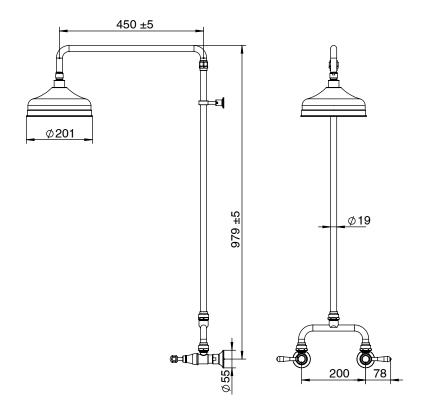

| 150 - 500 kPa                |
| Maximum Continuous Working Temperature                      | 80 deg C                     |
| Suitable for Storage Tank Hot Water                         | Yes                          |
| Suitable for Continuous Flow Hot Water                      | Yes                          |
| Suitable for Gravity Feed Hot Water                         | No                           |
| WARRANTY                                                    |                              |
| Warranty - Domestic Use                                     | 15 Years                     |
| Spare Parts & Labour                                        | 12 Months                    |
| Please refer to Warranty Page for full Terms and Conditions |                              |







Dimensions are nominal measurements only.

## **CLEANING RECOMMENDATIONS:**

We recommend the use of soapy water or approved cleaners. This product should not be cleaned with abrasive materials. Damage caused by any improper treatment is not covered by the product warranty. Refer to Warranty Conditions