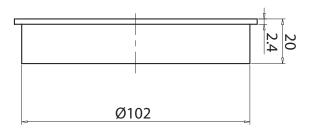

# mızu

## Mizu Drift Brass Trapscrew Grate Square 100mm Chrome

## SPECIFICATIONS

Recommended Use Domestic, Hotel & Commercial

Brass

Chrome

Polished

12 Months

Material

Colour

Finish

WARRANTY

Replacement Only - Domestic Use

Please refer to Warranty Page for full Terms and Conditions







### Dimensions are nominal measurements only.

## **CLEANING RECOMMENDATIONS:**

We recommend using a soft cloth or moist sponge with soapy water or mild detergent. Rinse with clean water, towel dry after cleaning. Clean regularly to protect surface finish. Do not use chemical or abrasive cleaners, avoid using a scrubbing brush or scourer sponge to clean. A soft brush can be used for hard to reach places. Damage caused by any improper treatment is not covered by the product warranty. Refer to Warranty Conditions.

Disclaimer: Products in this specification manual must by regulation be installed by licensed and registered trade people. The manufacturer/distributor reserves the right to vary specifications or delete models from their range without prior notification. Dimensions are nomin