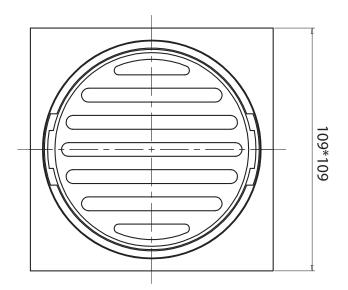

# mızu

## Mizu Drift Brass Trapscrew Grate Square 100mm Chrome

## SPECIFICATIONS

Recommended Use Domestic, Hotel & Commercial

Brass

Chrome

Polished

12 Months

Material

Colour

Finish

WARRANTY

Replacement Only - Domestic Use

Please refer to Warranty Page for full Terms and Conditions







### Dimensions are nominal measurements only.

## **CLEANING RECOMMENDATIONS:**

We recommend using a soft cloth or moist sponge with soapy water or mild detergent. Rinse with clean water, towel dry after cleaning. Clean regularly to protect surface finish. Do not use chemical or abrasive cleaners, avoid using a scrubbing brush or scourer sponge to clean. A soft brush can be used for hard to reach places. Damage caused by any improper treatment is not covered by the product warranty. Refer to Warranty Conditions.

Disclaimer: Products in this specification manual must by regulation be installed by licensed and registered trade people. The manufacturer/distributor reserves the right to vary specifications or delete models from their range without prior notification. Dimensions are nominal