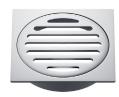

# mızu

## Mizu Drift Brass Trapscrew Grate Square 100mm Chrome

## SPECIFICATIONS

Recommended Use Domestic, Hotel & Commercial

Brass

Chrome

Polished

12 Months

Material

Colour

Finish

WARRANTY

Replacement Only - Domestic Use

Please refer to Warranty Page for full Terms and Conditions







### Dimensions are nominal measurements only.

## **CLEANING RECOMMENDATIONS:**

We recommend using a soft cloth or moist sponge with soapy water or mild detergent. Rinse with clean water, towel dry after cleaning. Clean regularly to protect surface finish. Do not use chemical or abrasive cleaners, avoid using a scrubbing brush or scourer sponge to clean. A soft brush can be used for hard to reach places. Damage caused by any improper treatment is not covered by the product warranty. Refer to Warranty Conditions.

Disclaimer: Products in this specification manual must by regulation be installed by licensed and registered trade people. The manufacturer/distributor reserves the right to vary specifications or delete models from their range without prior notification. Dimensions are nom