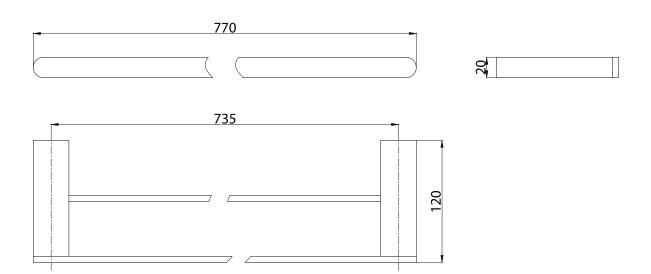

Chrome

## 9504047

| SPECIFICATIONS                                              |                                |
|-------------------------------------------------------------|--------------------------------|
| Recommended Use                                             | Domestic, Hotel and Commercial |
| Colour                                                      | Chrome                         |
| Material                                                    | Zinc Alloy/Brass               |
| WARRANTY                                                    |                                |
| Domestic Use Replacement Only                               | 10 Years                       |
| Please refer to Warranty Page for full Terms and Conditions |                                |





Dimensions are nominal measurements only.

## **CLEANING RECOMMENDATIONS:**

We recommend the use of soapy water or approved cleaners. This product should not be cleaned with abrasive materials. Damage caused by any improper treatment is not covered by the product warranty. Refer to Warranty Conditions