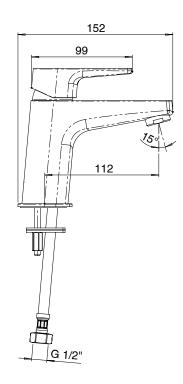

| 150 - 500 kPa                |
| Maximum Continuous Working Temperature                      | 65 deg C                     |
| Suitable for Storage Tank Hot Water                         | Yes                          |
| Suitable for Continuous Flow Hot Water                      | Yes                          |
| Suitable for Gravity Feed Hot Water                         | No                           |
| WARRANTY                                                    |                              |
| Warranty - Domestic Use                                     | 10 Years                     |
| Spare Parts & Labour                                        | 12 Months                    |
| Please refer to Warranty Page for full Terms and Conditions |                              |









Dimensions are nominal measurements only.

## **CLEANING RECOMMENDATIONS:**

We recommend the use of soapy water or approved cleaners. This product should not be cleaned with abrasive materials. Damage caused by any improper treatment is not covered by the product warranty. Refer to Warranty Conditions