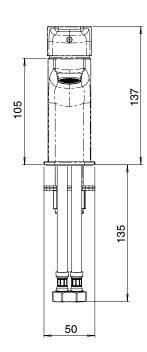

| 150 - 500 kPa                |
| Maximum Continuous Working Temperature                      | 65 deg C                     |
| Suitable for Storage Tank Hot Water                         | Yes                          |
| Suitable for Continuous Flow Hot Water                      | Yes                          |
| Suitable for Gravity Feed Hot Water                         | No                           |
| WARRANTY                                                    |                              |
| Warranty - Domestic Use                                     | 10 Years                     |
| Spare Parts & Labour                                        | 12 Months                    |
| Please refer to Warranty Page for full Terms and Conditions |                              |









Dimensions are nominal measurements only.

## **CLEANING RECOMMENDATIONS:**

We recommend the use of soapy water or approved cleaners. This product should not be cleaned with abrasive materials. Damage caused by any improper treatment is not covered by the product warranty. Refer to Warranty Conditions