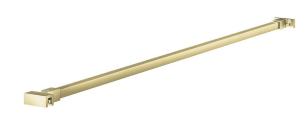

## Kado Lux Shower Screen Support Bar 1000mm Brushed Brass

## 1705972

| SPECIFICATIONS                           |                           |
|------------------------------------------|---------------------------|
| Recommended Use                          | Domestic;Commercial;Hotel |
| Colour Finish                            | Brushed Brass             |
| Primary Material                         | Stainless Steel           |
| WARRANTY                                 |                           |
| Warranty - Domestic Use (Years)          | 7                         |
| Spare Parts & Labour (Years)             | 1                         |
| Please refer to Warranty Page for full T | erms and Conditions       |