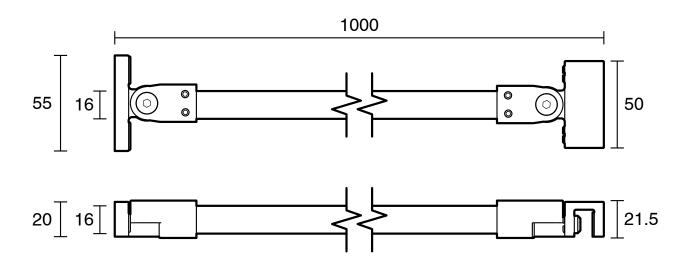

## Kado Lux Shower Screen Support Bar 1000mm Brushed Brass

## 1705972

| SPECIFICATIONS                           |                           |
|------------------------------------------|---------------------------|
| Recommended Use                          | Domestic;Commercial;Hotel |
| Colour Finish                            | Brushed Brass             |
| Primary Material                         | Stainless Steel           |
| WARRANTY                                 |                           |
| Warranty - Domestic Use (Years)          | 7                         |
| Spare Parts & Labour (Years)             | 1                         |
| Please refer to Warranty Page for full T | erms and Conditions       |





Dimensions are nominal measurements only.

## **CLEANING RECOMMENDATIONS:**

We recommend the use of soapy water or approved cleaners. This product should not be cleaned with abrasive materials. Damage caused by any improper treatment is not covered by the product warranty. Refer to Warranty Conditions