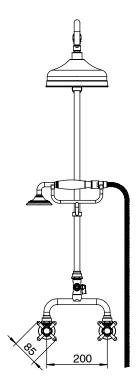

| 150 - 500 kPa                |
| Maximum Continuous Working Temperature                      | 80 deg C                     |
| Suitable for Storage Tank Hot Water                         | Yes                          |
| Suitable for Continuous Flow Hot Water                      | Yes                          |
| Suitable for Gravity Feed Hot Water                         | No                           |
| WARRANTY                                                    |                              |
| Warranty - Domestic Use                                     | 15 Years                     |
| Spare Parts & Labour                                        | 12 Months                    |
| Please refer to Warranty Page for full Terms and Conditions |                              |









Dimensions are nominal measurements only.

## **CLEANING RECOMMENDATIONS:**

We recommend the use of soapy water or approved cleaners. This product should not be cleaned with abrasive materials. Damage caused by any improper treatment is not covered by the product warranty. Refer to Warranty Conditions