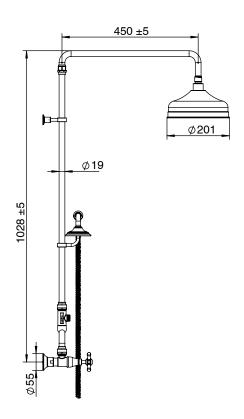

| 150 - 500 kPa                |
| Maximum Continuous Working Temperature                      | 80 deg C                     |
| Suitable for Storage Tank Hot Water                         | Yes                          |
| Suitable for Continuous Flow Hot Water                      | Yes                          |
| Suitable for Gravity Feed Hot Water                         | No                           |
| WARRANTY                                                    |                              |
| Warranty - Domestic Use                                     | 15 Years                     |
| Spare Parts & Labour                                        | 12 Months                    |
| Please refer to Warranty Page for full Terms and Conditions |                              |









Dimensions are nominal measurements only.

## **CLEANING RECOMMENDATIONS:**

We recommend the use of soapy water or approved cleaners. This product should not be cleaned with abrasive materials. Damage caused by any improper treatment is not covered by the product warranty. Refer to Warranty Conditions