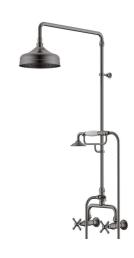

## Milli Monument Edit Exposed Twin Telephone Shower Set Cross Handles Brushed Gunmetal (3 Star)

## 4204521

| SPECIFICATIONS                                              |                              |
|-------------------------------------------------------------|------------------------------|
| Recommended Use                                             | Domestic, Hotel & Commercial |
| Colour                                                      | Brushed Gunmetal             |
| Finish                                                      | Brushed                      |
| Material                                                    | DR Brass                     |
| Recommended Pressure Range                                  | 150 - 500 kPa                |
| Maximum Continuous Working Temperature                      | 80 deg C                     |
| Suitable for Storage Tank Hot Water                         | Yes                          |
| Suitable for Continuous Flow Hot Water                      | Yes                          |
| Suitable for Gravity Feed Hot Water                         | No                           |
| WARRANTY                                                    |                              |
| Warranty - Domestic Use                                     | 15 Years                     |
| Spare Parts & Labour                                        | 12 Months                    |
| Please refer to Warranty Page for full Terms and Conditions |                              |