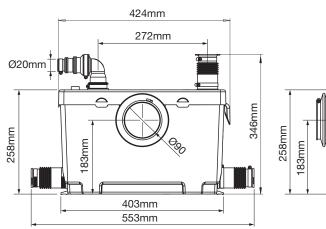

## Overall Measurements (W X H X D)

424 x 258 x 179.5mm

All horizontal pipework requires a minimum of 1:100 fall

## **Product Dimensions**

## **Overall Measurements (W X H X D)**

424 x 258 x 179.5mm

All horizontal pipework requires a minimum of 1:100 fall