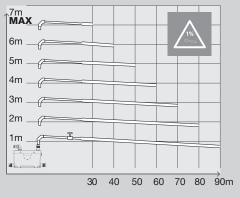

## **Vertical Pumping Height**

Up to 7m

## **Horizontal Pumping Distance**

Up to 100m at 1% grade (refer to pumping graph below)

## **Pumping Distance Performance**

Pipe size must be increased by 1 size minimum after the first 5 meters of horizontal run