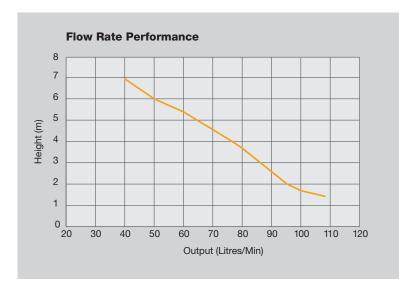

## **Vertical Pumping Height**

Up to 7m

## **Horizontal Pumping Distance**

Up to 100m at 1% grade (refer to pumping graph below)

## **Pumping Distance Performance**

Pipe size must be increased by 1 size minimum after the first 5 meters of horizontal run