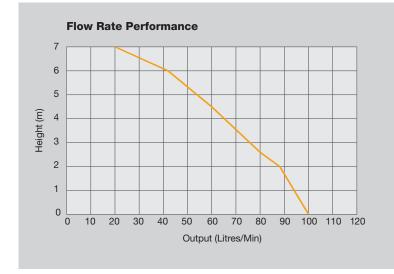

## **Vertical Pumping Height**

Up to 7m

## **Horizontal Pumping Distance**

Up to 100m at 1% grade (refer to pumping graph below)

## **Pumping Distance Performance**

Pipe size must be increased by 1 size minimum after the first 5 meters of horizontal run