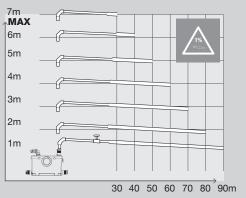

## **Vertical Pumping Height**

Up to 7m

## **Horizontal Pumping Distance**

Up to 100m at 1% grade (refer to pumping graph below)

## **Pumping Distance Performance**

Pipe size must be increased by 1 size minimum after the first 5 meters of horizontal run