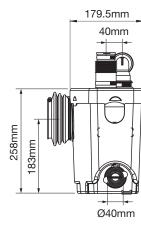

## Overall Measurements (W X H X D)

424 x 258 x 179.5mm

All horizontal pipework requires a minimum of 1:100 fall

## **Product Dimensions**

## **Overall Measurements (W X H X D)**

424 x 258 x 179.5mm

All horizontal pipework requires a minimum of 1:100 fall