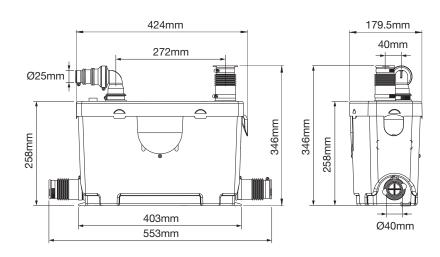

## Overall Measurements (W X H X D)

424 x 258 x 179.5mm

All horizontal pipework requires a minimum of 1:100 fall

## **Product Dimensions**