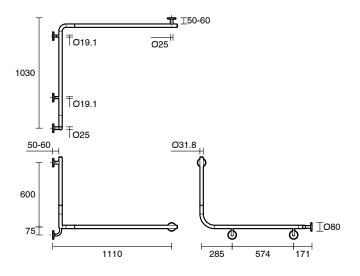

## Mizu Drift Continuous Accessible WC Kit Right Hand Brushed Stainless Steel 9513036

| SPECIFICATIONS                                              |                                  |
|-------------------------------------------------------------|----------------------------------|
| Recommended Use                                             | Domestic, Hotel & Commercial     |
| Colour                                                      | Brushed Stainless Steel          |
| Material                                                    | 304 grade (18/8) stainless steel |
| WARRANTY                                                    |                                  |
| Replacement Only - Domestic Use                             | 20 Years                         |
| Parts Replacement Only                                      | 12 Months                        |
| Please refer to Warranty Page for full Terms and Conditions |                                  |

Dimensions are nominal measurements only.

Disclaimer: Products in this specification manual must by regulation be installed by licensed and