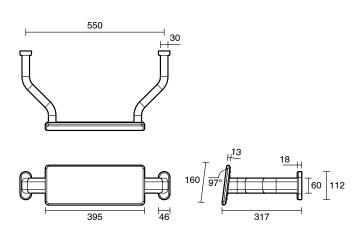

## Mizu Drift Continuous Accessible WC Kit Right Hand Brushed Stainless Steel 9513036

| SPECIFICATIONS                                              |                                  |
|-------------------------------------------------------------|----------------------------------|
| Recommended Use                                             | Domestic, Hotel & Commercial     |
| Colour                                                      | Brushed Stainless Steel          |
| Material                                                    | 304 grade (18/8) stainless steel |
| WARRANTY                                                    |                                  |
| Replacement Only - Domestic Use                             | 20 Years                         |
| Parts Replacement Only                                      | 12 Months                        |
| Please refer to Warranty Page for full Terms and Conditions |                                  |

Dimensions are nominal measurements only.

Disclaimer: Products in this specification manual must by regulation be installed by licensed and