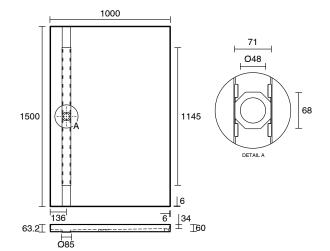

## Posh Solus Tile Over Shower Tray with 1140mm Long Rear Stainless Steel Tile Insert Channel Suits Tiles up to 8mm 1500mm x 1000mm

## 9512269

| SPECIFICATIONS                                              |                              |
|-------------------------------------------------------------|------------------------------|
| Recommended Use                                             | Domestic, Hotel & Commercial |
| Shower Base Colour                                          | Grey                         |
| Shower Base Material                                        | SMC                          |
| Shower Grate Material                                       | Stainless Steel (316 Grade)  |
| Waste Position                                              | Centre Rear                  |
| Shower Base Waste Size                                      | 50 mm                        |
| Weight of Shower Base                                       | 24 kg                        |
| Usage                                                       | Corner & Alcove Install      |
| WARRANTY                                                    |                              |
| Warranty - Domestic Use                                     | 10 Years                     |
| Spare Parts & Labour                                        | 12 Months                    |
| Please refer to Warranty Page for full Terms and Conditions |                              |

Dimensions are nominal measurements only.

Disclaimer: Products in this specification manual must by regulation be installed by licensed and