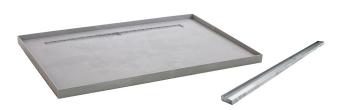

## Posh Solus Tile Over Shower Tray with 1140mm Long Rear Stainless Steel Tile Insert Channel Suits Tiles up to 8mm 1500mm x 1000mm

## 9512269

| SPECIFICATIONS                                              |                              |
|-------------------------------------------------------------|------------------------------|
| Recommended Use                                             | Domestic, Hotel & Commercial |
| Shower Base Colour                                          | Grey                         |
| Shower Base Material                                        | SMC                          |
| Shower Grate Material                                       | Stainless Steel (316 Grade)  |
| Waste Position                                              | Centre Rear                  |
| Shower Base Waste Size                                      | 50 mm                        |
| Weight of Shower Base                                       | 24 kg                        |
| Usage                                                       | Corner & Alcove Install      |
| WARRANTY                                                    |                              |
| Warranty - Domestic Use                                     | 10 Years                     |
| Spare Parts & Labour                                        | 12 Months                    |
| Please refer to Warranty Page for full Terms and Conditions |                              |