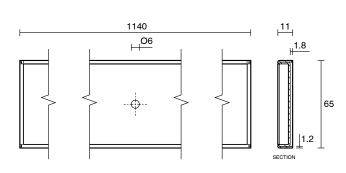

## Posh Solus Tile Over Shower Tray with 1140mm Long Rear Stainless Steel Tile Insert Channel Suits Tiles up to 8mm 1500mm x 1000mm

## 9512269

| SPECIFICATIONS                                              |                              |
|-------------------------------------------------------------|------------------------------|
| Recommended Use                                             | Domestic, Hotel & Commercial |
| Shower Base Colour                                          | Grey                         |
| Shower Base Material                                        | SMC                          |
| Shower Grate Material                                       | Stainless Steel (316 Grade)  |
| Waste Position                                              | Centre Rear                  |
| Shower Base Waste Size                                      | 50 mm                        |
| Weight of Shower Base                                       | 24 kg                        |
| Usage                                                       | Corner & Alcove Install      |
| WARRANTY                                                    |                              |
| Warranty - Domestic Use                                     | 10 Years                     |
| Spare Parts & Labour                                        | 12 Months                    |
| Please refer to Warranty Page for full Terms and Conditions |                              |

Dimensions are nominal measurements only.

Disclaimer: Products in this specification manual must by regulation be installed by licensed and