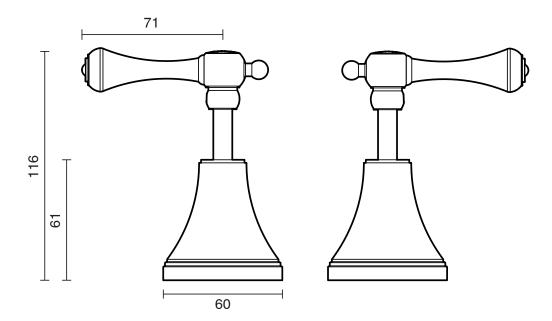

| 150 - 500 kPa                |
| Maximum Continuous Working Temperature                      | 80 deg C                     |
| Suitable for Storage Tank Hot Water                         | Yes                          |
| Suitable for Continuous Flow Hot Water                      | Yes                          |
| Suitable for Gravity Feed Hot Water                         | No                           |
| WARRANTY                                                    |                              |
| Warranty - Domestic Use                                     | 10 Years                     |
| Spare Parts & Labour                                        | 12 Months                    |
| Please refer to Warranty Page for full Terms and Conditions |                              |





Dimensions are nominal measurements only.

## **CLEANING RECOMMENDATIONS:**

We recommend the use of soapy water or approved cleaners. This product should not be cleaned with abrasive materials. Damage caused by any improper treatment is not covered by the product warranty. Refer to Warranty Conditions