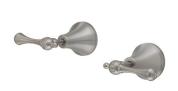

## **Kado Era Wall Top Assemblies Lever Handle Brushed Nickel**

## 9512057

| SPECIFICATIONS                                              |                              |
|-------------------------------------------------------------|------------------------------|
| Recommended Use                                             | Domestic, Hotel & Commercial |
| Colour                                                      | Brushed Nickel               |
| Finish                                                      | Brushed                      |
| Material                                                    | DR Brass                     |
| Recommended Pressure Range                                  | 150 - 500 kPa                |
| Maximum Continuous Working Temperature                      | 80 deg C                     |
| Suitable for Storage Tank Hot Water                         | Yes                          |
| Suitable for Continuous Flow Hot Water                      | Yes                          |
| Suitable for Gravity Feed Hot Water                         | No                           |
| WARRANTY                                                    |                              |
| Warranty - Domestic Use                                     | 10 Years                     |
| Spare Parts & Labour                                        | 12 Months                    |
| Please refer to Warranty Page for full Terms and Conditions |                              |