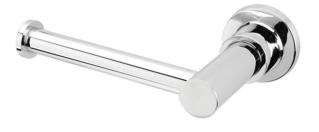

## Phoenix Gen X Toilet Roll Holder Chrome

274280

| SPECIFICATIONS                                              |                           |
|-------------------------------------------------------------|---------------------------|
| Recommended Use                                             | Domestic;Hotel;Commercial |
| Colour Finish                                               | Polished Chrome           |
| Primary Material                                            | Brass                     |
| WARRANTY                                                    |                           |
| Replacement Only - Domestic Use (Years)                     | 7                         |
| Parts Replacement Only (Years)                              | 1                         |
| Please refer to Warranty Page for full Terms and Conditions |                           |