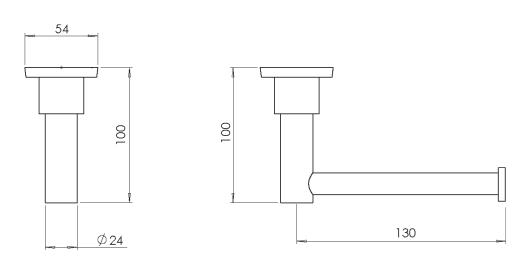

|                           |
|-------------------------------------------------------------|---------------------------|
| Recommended Use                                             | Domestic;Hotel;Commercial |
| Colour Finish                                               | Polished Chrome           |
| Primary Material                                            | Brass                     |
| WARRANTY                                                    |                           |
| Replacement Only - Domestic Use (Years)                     | 7                         |
| Parts Replacement Only (Years)                              | 1                         |
| Please refer to Warranty Page for full Terms and Conditions |                           |





Dimensions are nominal measurements only.

## **CLEANING RECOMMENDATIONS:**

We recommend the use of soapy water or approved cleaners. This product should not be cleaned with abrasive materials. Damage caused by any improper treatment is not covered by the product warranty. Refer to Warranty Conditions

Disclaimer: Products in this specification manual must by regulation be installed by licensed and registered trade people. The manufacturer/distributor reserves the right to vary specifications or delete models from their range without prior notification. Dimensions are nominal measurements only. Dimensions and set-outs listed are correct at time of publication however the manufacturer/distributor takes no responsibility for printing errors.

Published 12/03/2025