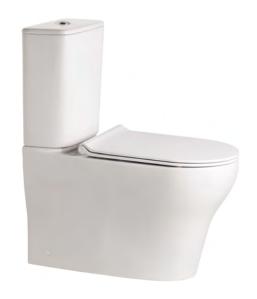

## American Standard Cygnet CCBTW Hygiene Rim Back Inlet (4\*) Square Tank

| •                       |                                                                        |
|-------------------------|------------------------------------------------------------------------|
| SPECIFICATIONS          |                                                                        |
| Recommended Use         | Domestic, Hotel & Commercial                                           |
| Material:               | Pan: Vitreous China<br>Cistern: Vitreous China<br>Seat: Urea           |
| Colour:                 | Pan: White<br>Cistern: White<br>Seat: White                            |
| Weight:                 | Pan: 45kg<br>Cistern: 12kg                                             |
| Water inlet position :  | Back Inlet                                                             |
| Inlet valve:            | Recommended maximum working pressure 500kpa                            |
| Bowl Configuration:     | P trap (converts to S trap using plastic s bend provided               |
| Rim Configuration:      | Double vortex Hygiene Rim/ Rimles                                      |
| Seat:                   | Soft Close Quick Release Seat                                          |
| Cistern Fixing:         | Bolted directly to the pan                                             |
| Pan Fixing:             | Screwed to the floor using brackets (supplied) and bedded with sealant |
| WARRANTY                |                                                                        |
| Warranty - Domestic Use | 10 years                                                               |
| Spare Parts & Labour    | 12 months                                                              |
| DI ( ) W ( D ( ) W T    | 10 ""                                                                  |