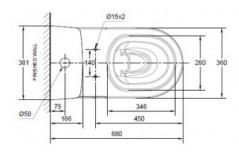

## American Standard Cygnet CCBTW Hygiene Rim Back Inlet (4\*) Square Tank

| •                       |                                                                        |
|-------------------------|------------------------------------------------------------------------|
| SPECIFICATIONS          |                                                                        |
| Recommended Use         | Domestic, Hotel & Commercial                                           |
| Material:               | Pan: Vitreous China<br>Cistern: Vitreous China<br>Seat: Urea           |
| Colour:                 | Pan: White<br>Cistern: White<br>Seat: White                            |
| Weight:                 | Pan: 45kg<br>Cistern: 12kg                                             |
| Water inlet position :  | Back Inlet                                                             |
| Inlet valve:            | Recommended maximum working pressure 500kpa                            |
| Bowl Configuration:     | P trap (converts to S trap using plastic s bend provided               |
| Rim Configuration:      | Double vortex Hygiene Rim/ Rimles                                      |
| Seat:                   | Soft Close Quick Release Seat                                          |
| Cistern Fixing:         | Bolted directly to the pan                                             |
| Pan Fixing:             | Screwed to the floor using brackets (supplied) and bedded with sealant |
| WARRANTY                |                                                                        |
| Warranty - Domestic Use | 10 years                                                               |
| Spare Parts & Labour    | 12 months                                                              |
| DI ( ) W ( D ( ) W T    | 10 ""                                                                  |

Please refer to Warranty Page for full Terms and Conditions

Dimensions are nominal measurements only.

Disclaimer: Products in this specification manual must by regulation be installed by licensed and registered trade people. The manufacturer/distributor reserves the right to vary specifications or delete models from their range without prior notification. Dimensions are nominal measurements only. Dimensions and set-outs listed are correct at time of publication however the manufacturer/distributor takes no responsibility for printing errors.