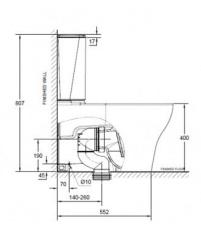

## American Standard Cygnet CCBTW Hygiene Rim Back Inlet (4\*) Square Tank

| •                       |                                                                        |
|-------------------------|------------------------------------------------------------------------|
| SPECIFICATIONS          |                                                                        |
| Recommended Use         | Domestic, Hotel & Commercial                                           |
| Material:               | Pan: Vitreous China<br>Cistern: Vitreous China<br>Seat: Urea           |
| Colour:                 | Pan: White<br>Cistern: White<br>Seat: White                            |
| Weight:                 | Pan: 45kg<br>Cistern: 12kg                                             |
| Water inlet position :  | Back Inlet                                                             |
| Inlet valve:            | Recommended maximum working pressure 500kpa                            |
| Bowl Configuration:     | P trap (converts to S trap using plastic s bend provided               |
| Rim Configuration:      | Double vortex Hygiene Rim/ Rimles                                      |
| Seat:                   | Soft Close Quick Release Seat                                          |
| Cistern Fixing:         | Bolted directly to the pan                                             |
| Pan Fixing:             | Screwed to the floor using brackets (supplied) and bedded with sealant |
| WARRANTY                |                                                                        |
| Warranty - Domestic Use | 10 years                                                               |
| Spare Parts & Labour    | 12 months                                                              |
| DI ( ) W ( D ( ) W T    | 10 ""                                                                  |

Please refer to Warranty Page for full Terms and Conditions

Dimensions are nominal measurements only.

Disclaimer: Products in this specification manual must by regulation be installed by licensed and registered trade people. The manufacturer/distributor reserves the right to vary specifications or delete models from their range without prior notification. Dimensions are nominal measurements only. Dimensions and set-outs listed are correct at time of publication however the manufacturer/distributor takes no responsibility for printing errors.