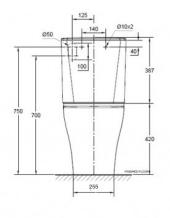

## American Standard Cygnet CCBTW Hygiene Rim Back Inlet (4\*) Square Tank

| •                       |                                                                        |
|-------------------------|------------------------------------------------------------------------|
| SPECIFICATIONS          |                                                                        |
| Recommended Use         | Domestic, Hotel & Commercial                                           |
| Material:               | Pan: Vitreous China<br>Cistern: Vitreous China<br>Seat: Urea           |
| Colour:                 | Pan: White<br>Cistern: White<br>Seat: White                            |
| Weight:                 | Pan: 45kg<br>Cistern: 12kg                                             |
| Water inlet position :  | Back Inlet                                                             |
| Inlet valve:            | Recommended maximum working pressure 500kpa                            |
| Bowl Configuration:     | P trap (converts to S trap using plastic s bend provided               |
| Rim Configuration:      | Double vortex Hygiene Rim/ Rimles                                      |
| Seat:                   | Soft Close Quick Release Seat                                          |
| Cistern Fixing:         | Bolted directly to the pan                                             |
| Pan Fixing:             | Screwed to the floor using brackets (supplied) and bedded with sealant |
| WARRANTY                |                                                                        |
| Warranty - Domestic Use | 10 years                                                               |
| Spare Parts & Labour    | 12 months                                                              |
| DI ( ) W ( D ( ) W T    | 10 ""                                                                  |

Please refer to Warranty Page for full Terms and Conditions

Dimensions are nominal measurements only.

Disclaimer: Products in this specification manual must by regulation be installed by licensed and registered trade people. The manufacturer/distributor reserves the right to vary specifications or delete models from their range without prior notification. Dimensions are nominal measurements only. Dimensions and set-outs listed are correct at time of publication however the manufacturer/distributor takes no responsibility for printing errors.