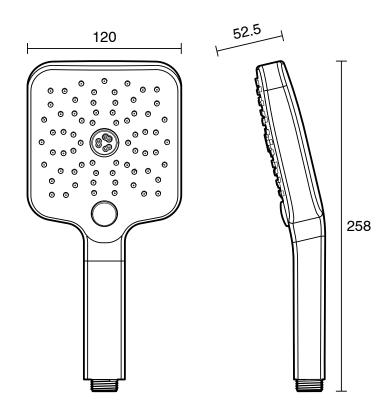

-------------------------------|---------------------------|
| Recommended Use                                             | Domestic;Commercial;Hotel |
| Colour Finish                                               | Chrome                    |
| Max Continuous Working Pressure (kPa)                       | 500                       |
| Max Continuous Working Temperature (deg C)                  | 65                        |
| WARRANTY                                                    |                           |
| Warranty - Domestic Use (Years)                             | 10                        |
| Spare Parts & Labour (Years)                                | 1                         |
| Please refer to Warranty Page for full Terms and Conditions |                           |





Dimensions are nominal measurements only.

## **CLEANING RECOMMENDATIONS:**

We recommend the use of soapy water or approved cleaners. This product should not be cleaned with abrasive materials. Damage caused by any improper treatment is not covered by the product warranty. Refer to Warranty Conditions

Disclaimer: Products in this specification manual must by regulation be installed by licensed and registered trade people. The manufacturer/distributor reserves the right to vary specifications or delete models from their range without prior notification. Dimensions are nominal measurements only. Dimensions and set-outs listed are correct at time of publication however the manufacturer/distributor takes no responsibility for printing errors.

Published 26/11/2024

To see the complete Mizu