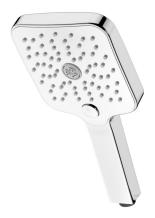

## Mizu Soothe Handpiece Only 3F Chrome (5 Star)

11916

| SPECIFICATIONS                                              |                           |
|-------------------------------------------------------------|---------------------------|
| Recommended Use                                             | Domestic;Commercial;Hotel |
| Colour Finish                                               | Chrome                    |
| Max Continuous Working Pressure (kPa)                       | 500                       |
| Max Continuous Working Temperature (deg C)                  | 65                        |
| WARRANTY                                                    |                           |
| Warranty - Domestic Use (Years)                             | 10                        |
| Spare Parts & Labour (Years)                                | 1                         |
| Please refer to Warranty Page for full Terms and Conditions |                           |