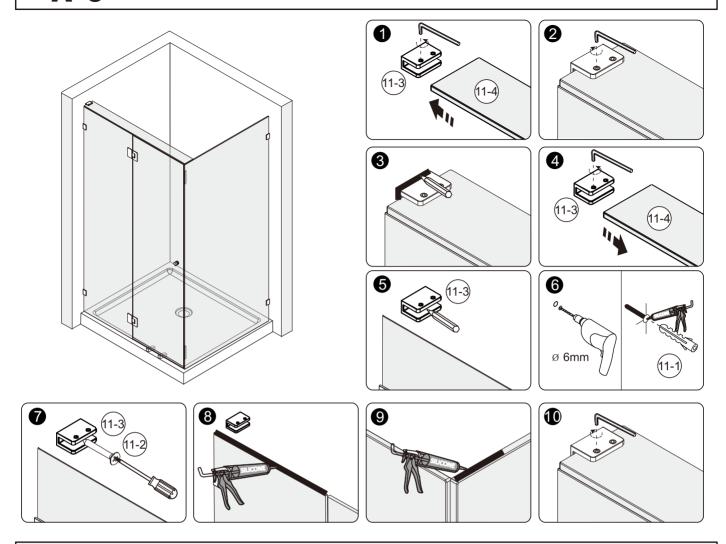

-acidic silicone is recommended.







#### **Determining Wall Clip / Wall Channel Location**

When commencing step 1 on the following page, please refer to this drawing and the tabulated dimensions for your size of system to assist in the correct location of the wall clip & wall channels.



| Size   | Х      |
|--------|--------|
| 900mm  | 900mm  |
| 1000mm | 1000mm |
| 1200mm | 1200mm |

| Size   | Y      |
|--------|--------|
| 900mm  | 900mm  |
| 1000mm | 1000mm |
|        |        |



| Size   | X           |
|--------|-------------|
| 900mm  | 908-923mm   |
| 1000mm | 1008-1023mm |
| 1200mm | 1208-1223mm |

| Size   | Y           |
|--------|-------------|
| 900mm  | 908-923mm   |
| 1000mm | 1008-1023mm |

#### **A-1**



#### **A-2**







OR







### **A-5**



### **A-6**



### **A-7**



#### **B-1**



#### **B-2**







OR







### **B-5**



#### **B-6**



**B-7** 





## Kado Lux Frameless Shower Enclosure 900mm, 1000mm, 1200mm

#### **Care Details**

We recommend the use of soapy water or approved cleaners. This product should not be cleaned with abrasive materials. Damage caused by any improper treatment is not covered by the product warranty. Refer to Warranty Conditions

Plumbers, please ensure a copy of the installation instruction is left with the end user for future reference.