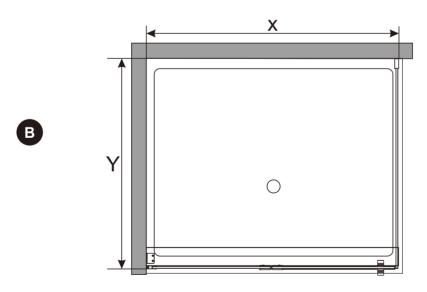

#### **Determining Wall Clip / Wall Channel Location**

When commencing step 1 on the following page, please refer to this drawing and the tabulated dimensions for your size of system to assist in the correct location of the wall clip & wall channels.

| Size   | Х      |
|--------|--------|
| 900mm  | 900mm  |
| 1000mm | 1000mm |
| 1200mm | 1200mm |

| Size   | Y      |
|--------|--------|
| 900mm  | 900mm  |
| 1000mm | 1000mm |
|        |        |

| Size   | X           |
|--------|-------------|
| 900mm  | 908-923mm   |
| 1000mm | 1008-1023mm |
| 1200mm | 1208-1223mm |

| Size   | Y           |
|--------|-------------|
| 900mm  | 908-923mm   |
| 1000mm | 1008-1023mm |