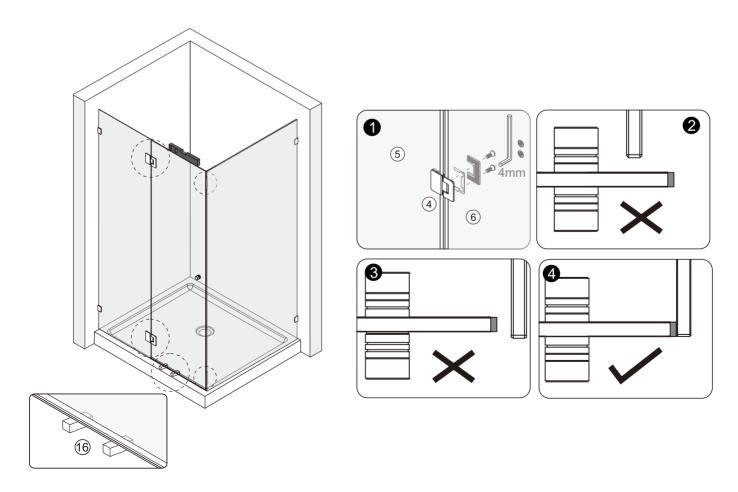

- Use of a non-acidic silicone is recommended.







#### **Determining Wall Clip / Wall Channel Location**

When commencing step 1 on the following page, please refer to this drawing and the tabulated dimensions for your size of system to assist in the correct location of the wall clip & wall channels.



| Size   | Х      |
|--------|--------|
| 900mm  | 900mm  |
| 1000mm | 1000mm |
| 1200mm | 1200mm |

| Size   | Y      |
|--------|--------|
| 900mm  | 900mm  |
| 1000mm | 1000mm |
|        |        |



| Size   | X           |
|--------|-------------|
| 900mm  | 908-923mm   |
| 1000mm | 1008-1023mm |
| 1200mm | 1208-1223mm |

| Size   | Y           |
|--------|-------------|
| 900mm  | 908-923mm   |
| 1000mm | 1008-1023mm |

#### **A-1**



#### **A-2**







OR







### **A-5**



### **A-6**



### **A-7**



#### **B-1**



#### **B-2**







OR







### **B-5**



#### **B-6**



**B-7** 





## Kado Lux Frameless Shower Enclosure 900mm, 1000mm, 1200mm

#### **Care Details**

We recommend the use of soapy water or approved cleaners. This product should not be cleaned with abrasive materials. Damage caused by any improper treatment is not covered by the product warranty. Refer to Warranty Conditions

Plumbers, please ensure a copy of the installation instruction is left with the end user for future reference.