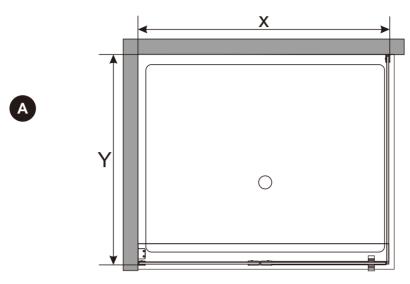

#### **Determining Wall Clip / Wall Channel Location**

When commencing step 1 on the following page, please refer to this drawing and the tabulated dimensions for your size of system to assist in the correct location of the wall clip & wall channels.

| Size   | Х      |
|--------|--------|
| 900mm  | 900mm  |
| 1000mm | 1000mm |
| 1200mm | 1200mm |

| Size   | Y      |
|--------|--------|
| 900mm  | 900mm  |
| 1000mm | 1000mm |
|        |        |

| Size   | X           |
|--------|-------------|
| 900mm  | 908-923mm   |
| 1000mm | 1008-1023mm |
| 1200mm | 1208-1223mm |

| Size   | Y           |
|--------|-------------|
| 900mm  | 908-923mm   |
| 1000mm | 1008-1023mm |