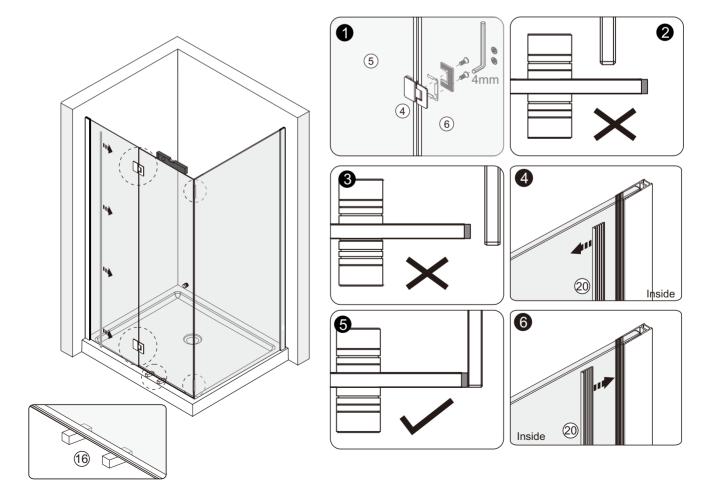

Channel Location**

When commencing step 1 on the following page, please refer to this drawing and the tabulated dimensions for your size of system to assist in the correct location of the wall clip & wall channels.



| Size   | Х      |
|--------|--------|
| 900mm  | 900mm  |
| 1000mm | 1000mm |
| 1200mm | 1200mm |

| Size   | Y      |
|--------|--------|
| 900mm  | 900mm  |
| 1000mm | 1000mm |
|        |        |



| Size   | X           |
|--------|-------------|
| 900mm  | 908-923mm   |
| 1000mm | 1008-1023mm |
| 1200mm | 1208-1223mm |

| Size   | Y           |
|--------|-------------|
| 900mm  | 908-923mm   |
| 1000mm | 1008-1023mm |

#### **A-1**



#### **A-2**







OR







### **A-5**



### **A-6**



### **A-7**



#### **B-1**



#### **B-2**







OR







### **B-5**



#### **B-6**



**B-7** 





## Kado Lux Frameless Shower Enclosure 900mm, 1000mm, 1200mm

#### **Care Details**

We recommend the use of soapy water or approved cleaners. This product should not be cleaned with abrasive materials. Damage caused by any improper treatment is not covered by the product warranty. Refer to Warranty Conditions

Plumbers, please ensure a copy of the installation instruction is left with the end user for future reference.