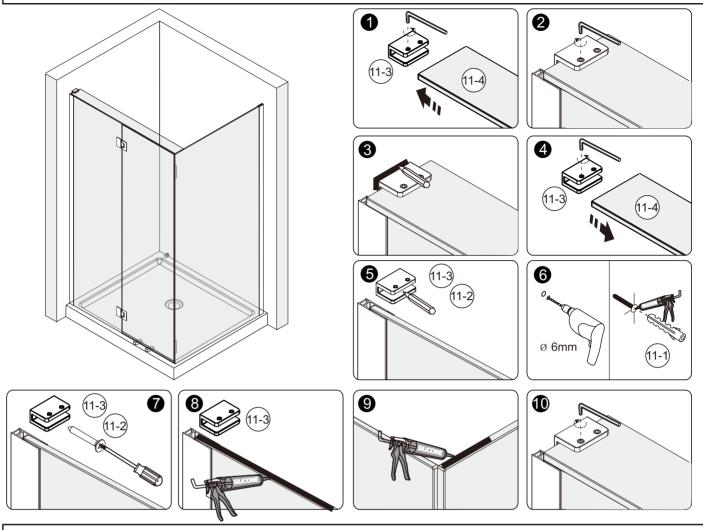

#### **Determining Wall Clip / Wall Channel Location**

When commencing step 1 on the following page, please refer to this drawing and the tabulated dimensions for your size of system to assist in the correct location of the wall clip & wall channels.

| Size   | Х      |
|--------|--------|
| 900mm  | 900mm  |
| 1000mm | 1000mm |
| 1200mm | 1200mm |

| Size   | Y      |
|--------|--------|
| 900mm  | 900mm  |
| 1000mm | 1000mm |
|        |        |

| Size   | X           |
|--------|-------------|
| 900mm  | 908-923mm   |
| 1000mm | 1008-1023mm |
| 1200mm | 1208-1223mm |

| Size   | Y           |
|--------|-------------|
| 900mm  | 908-923mm   |
| 1000mm | 1008-1023mm |