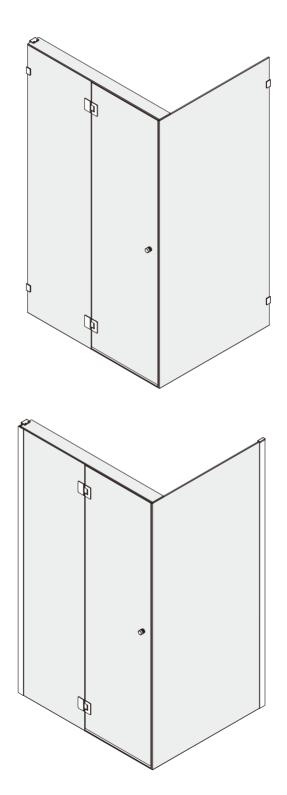

# Kado Lux Frameless Front & Return Shower Screen 900mm, 1000mm, 1200mm

## Kado Lux Frameless Shower Enclosure 900mm, 1000mm, 1200mm