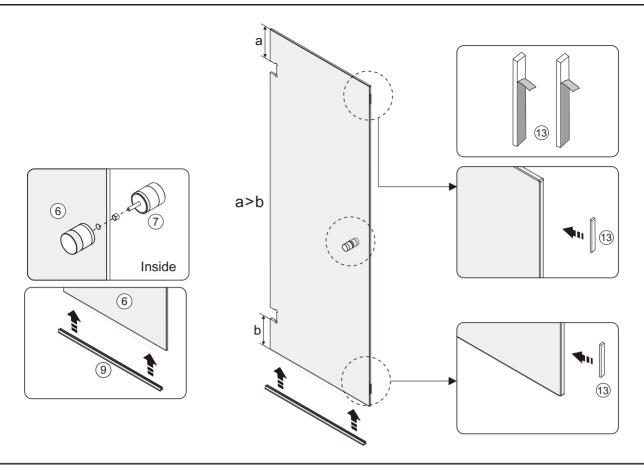

ll Clip / Wall Channel Location**

When commencing step 1 on the following page, please refer to this drawing and the tabulated dimensions for your size of system to assist in the correct location of the wall clip & wall channels.



| Size   | Х      |
|--------|--------|
| 900mm  | 900mm  |
| 1000mm | 1000mm |
| 1200mm | 1200mm |

| Size   | Y      |
|--------|--------|
| 900mm  | 900mm  |
| 1000mm | 1000mm |
|        |        |



| Size   | X           |
|--------|-------------|
| 900mm  | 908-923mm   |
| 1000mm | 1008-1023mm |
| 1200mm | 1208-1223mm |

| Size   | Y           |
|--------|-------------|
| 900mm  | 908-923mm   |
| 1000mm | 1008-1023mm |

#### **A-1**



#### **A-2**







OR







### **A-5**



### **A-6**



### **A-7**



#### **B-1**



#### **B-2**







OR







### **B-5**



#### **B-6**



**B-7** 





## Kado Lux Frameless Shower Enclosure 900mm, 1000mm, 1200mm

#### **Care Details**

We recommend the use of soapy water or approved cleaners. This product should not be cleaned with abrasive materials. Damage caused by any improper treatment is not covered by the product warranty. Refer to Warranty Conditions

Plumbers, please ensure a copy of the installation instruction is left with the end user for future reference.