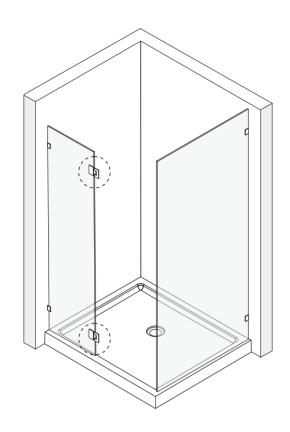

#### **Determining Wall Clip / Wall Channel Location**

When commencing step 1 on the following page, please refer to this drawing and the tabulated dimensions for your size of system to assist in the correct location of the wall clip & wall channels.