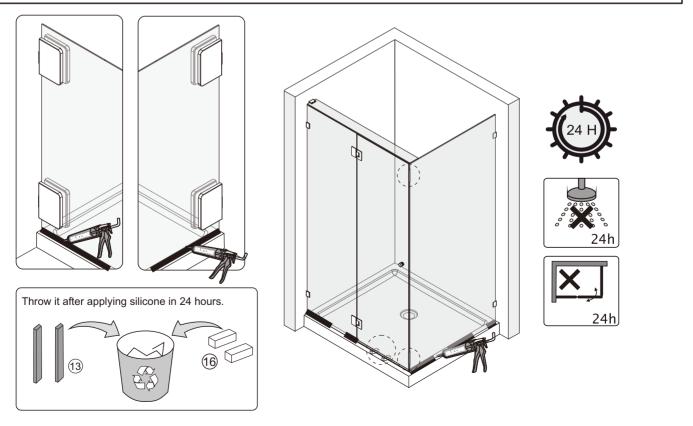

e is recommended.







#### **Determining Wall Clip / Wall Channel Location**

When commencing step 1 on the following page, please refer to this drawing and the tabulated dimensions for your size of system to assist in the correct location of the wall clip & wall channels.



| Size   | Х      |
|--------|--------|
| 900mm  | 900mm  |
| 1000mm | 1000mm |
| 1200mm | 1200mm |

| Size   | Y      |
|--------|--------|
| 900mm  | 900mm  |
| 1000mm | 1000mm |
|        |        |



| Size   | X           |
|--------|-------------|
| 900mm  | 908-923mm   |
| 1000mm | 1008-1023mm |
| 1200mm | 1208-1223mm |

| Size   | Y           |
|--------|-------------|
| 900mm  | 908-923mm   |
| 1000mm | 1008-1023mm |

#### **A-1**



#### **A-2**







OR







### **A-5**



### **A-6**



### **A-7**



#### **B-1**



#### **B-2**







OR







### **B-5**



#### **B-6**



**B-7** 





## Kado Lux Frameless Shower Enclosure 900mm, 1000mm, 1200mm

#### **Care Details**

We recommend the use of soapy water or approved cleaners. This product should not be cleaned with abrasive materials. Damage caused by any improper treatment is not covered by the product warranty. Refer to Warranty Conditions

Plumbers, please ensure a copy of the installation instruction is left with the end user for future reference.