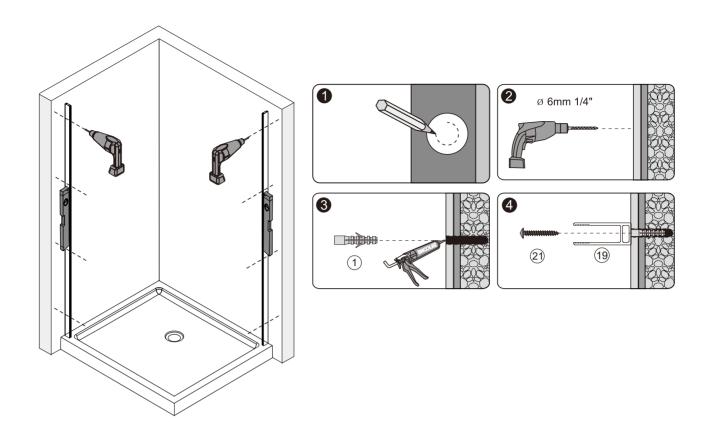

#### **Tools Required**

- Use the correct type of drill bit for the material being drilled, with 6mm required for anchor Pxing and 3mm used for screwing directly into the wall studs.
- As with all toughened glass, take care while handling and wear safety goggles and gloves for personal protection.
- Use of a non-acidic silicone is recommended.

#### **Determining Wall Clip / Wall Channel Location**

When commencing step 1 on the following page, please refer to this drawing and the tabulated dimensions for your size of system to assist in the correct location of the wall clip & wall channels.