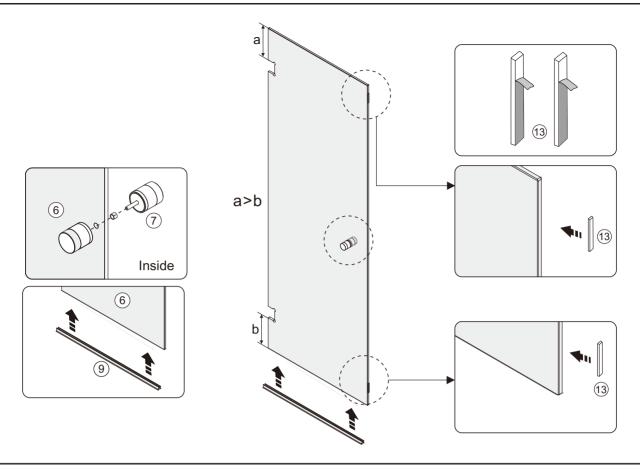

nal protection.
- Use of a non-acidic silicone is recommended.







#### **Determining Wall Clip / Wall Channel Location**

When commencing step 1 on the following page, please refer to this drawing and the tabulated dimensions for your size of system to assist in the correct location of the wall clip & wall channels.



| Size   | Х      |
|--------|--------|
| 900mm  | 900mm  |
| 1000mm | 1000mm |
| 1200mm | 1200mm |

| Size   | Y      |
|--------|--------|
| 900mm  | 900mm  |
| 1000mm | 1000mm |
|        |        |



| Size   | X           |
|--------|-------------|
| 900mm  | 908-923mm   |
| 1000mm | 1008-1023mm |
| 1200mm | 1208-1223mm |

| Size   | Y           |
|--------|-------------|
| 900mm  | 908-923mm   |
| 1000mm | 1008-1023mm |

#### **A-1**



#### **A-2**







OR







### **A-5**



### **A-6**



### **A-7**



#### **B-1**



#### **B-2**







OR







### **B-5**



#### **B-6**



**B-7** 





## Kado Lux Frameless Shower Enclosure 900mm, 1000mm, 1200mm

#### **Care Details**

We recommend the use of soapy water or approved cleaners. This product should not be cleaned with abrasive materials. Damage caused by any improper treatment is not covered by the product warranty. Refer to Warranty Conditions

Plumbers, please ensure a copy of the installation instruction is left with the end user for future reference.