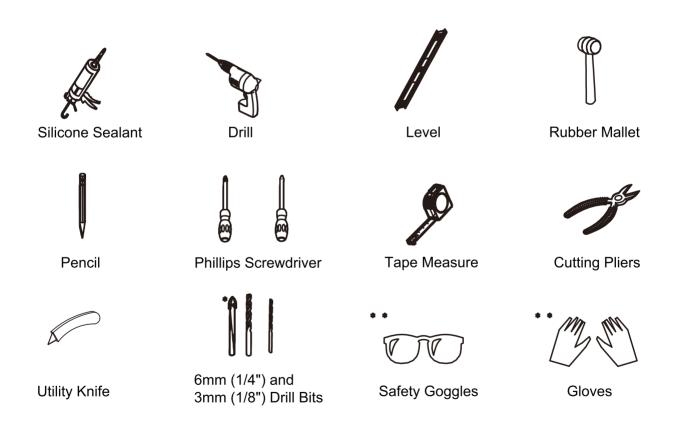

#### **Tools Required**

- Use the correct type of drill bit for the material being drilled, with 6mm required for anchor Pxing and 3mm used for screwing directly into the wall studs.
- As with all toughened glass, take care while handling and wear safety goggles and gloves for personal protection.
- Use of a non-acidic silicone is recommended.