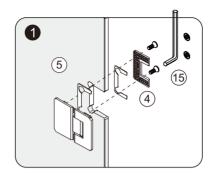

for personal protection.
- Use of a non-acidic silicone is recommended.







#### **Determining Wall Clip / Wall Channel Location**

When commencing step 1 on the following page, please refer to this drawing and the tabulated dimensions for your size of system to assist in the correct location of the wall clip & wall channels.



| Size   | Х      |
|--------|--------|
| 900mm  | 900mm  |
| 1000mm | 1000mm |
| 1200mm | 1200mm |

| Size   | Y      |
|--------|--------|
| 900mm  | 900mm  |
| 1000mm | 1000mm |
|        |        |



| Size   | X           |
|--------|-------------|
| 900mm  | 908-923mm   |
| 1000mm | 1008-1023mm |
| 1200mm | 1208-1223mm |

| Size   | Y           |
|--------|-------------|
| 900mm  | 908-923mm   |
| 1000mm | 1008-1023mm |

#### **A-1**



#### **A-2**







OR







### **A-5**



### **A-6**



### **A-7**



#### **B-1**



#### **B-2**







OR







### **B-5**



#### **B-6**



**B-7** 





## Kado Lux Frameless Shower Enclosure 900mm, 1000mm, 1200mm

#### **Care Details**

We recommend the use of soapy water or approved cleaners. This product should not be cleaned with abrasive materials. Damage caused by any improper treatment is not covered by the product warranty. Refer to Warranty Conditions

Plumbers, please ensure a copy of the installation instruction is left with the end user for future reference.