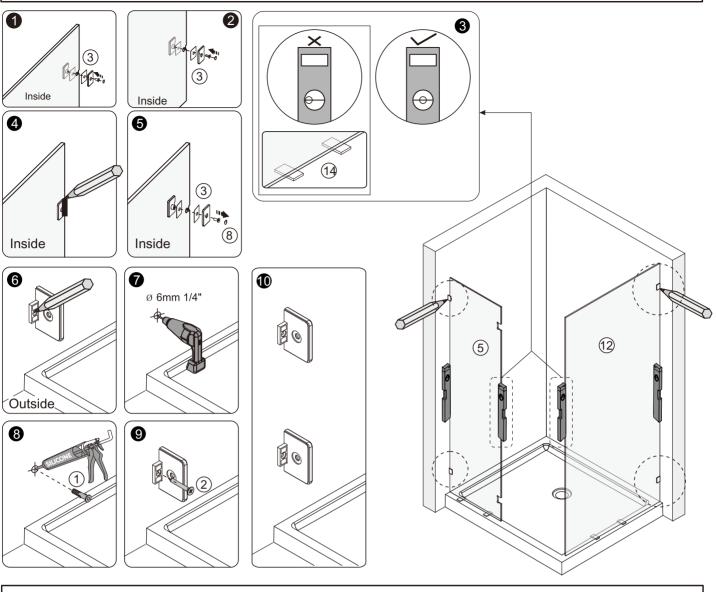

y goggles and gloves for personal protection.
- Use of a non-acidic silicone is recommended.







#### **Determining Wall Clip / Wall Channel Location**

When commencing step 1 on the following page, please refer to this drawing and the tabulated dimensions for your size of system to assist in the correct location of the wall clip & wall channels.



| Size   | Х      |
|--------|--------|
| 900mm  | 900mm  |
| 1000mm | 1000mm |
| 1200mm | 1200mm |

| Size   | Y      |
|--------|--------|
| 900mm  | 900mm  |
| 1000mm | 1000mm |
|        |        |



| Size   | X           |
|--------|-------------|
| 900mm  | 908-923mm   |
| 1000mm | 1008-1023mm |
| 1200mm | 1208-1223mm |

| Size   | Y           |
|--------|-------------|
| 900mm  | 908-923mm   |
| 1000mm | 1008-1023mm |

#### **A-1**



#### **A-2**







OR







### **A-5**



### **A-6**



### **A-7**



#### **B-1**



#### **B-2**







OR







### **B-5**



#### **B-6**



**B-7** 





## Kado Lux Frameless Shower Enclosure 900mm, 1000mm, 1200mm

#### **Care Details**

We recommend the use of soapy water or approved cleaners. This product should not be cleaned with abrasive materials. Damage caused by any improper treatment is not covered by the product warranty. Refer to Warranty Conditions

Plumbers, please ensure a copy of the installation instruction is left with the end user for future reference.