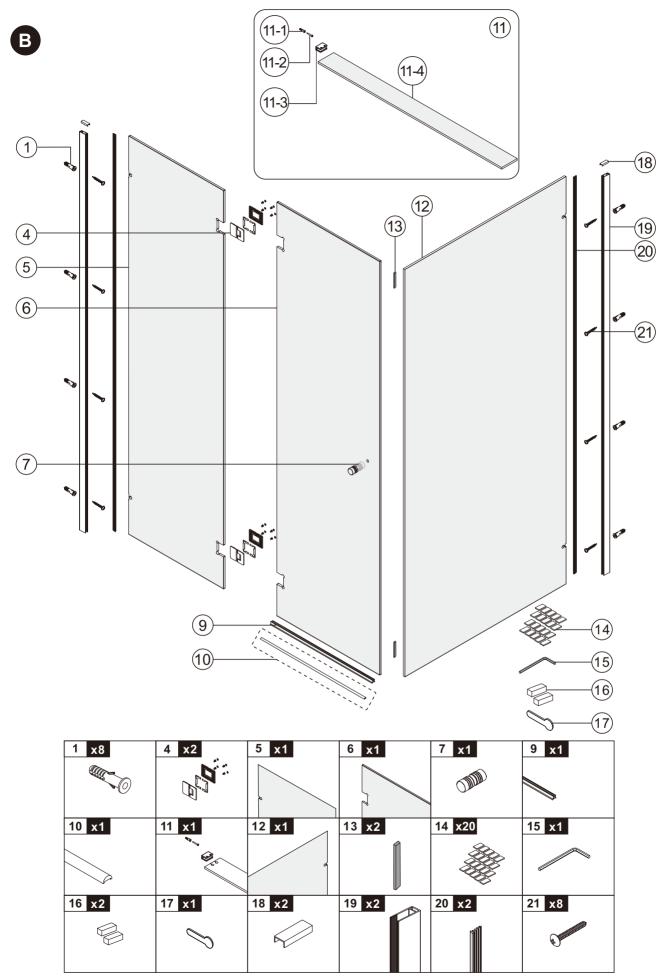

Instructions to install a Shower Base with this Screen/Panel are included with the Base.
- These Shower Screens/Panels can also be installed directly onto a tiled Boor.
- Ensure there is a gasket between all glass and metal components.
- Leave the plastic protectors on the glass corners until the last possible moment and handle with care.
- In cold climates, warming the gaskets and seals with hot water or a hairdryer will assist installation.

#### **Tools Required**

- Use the correct type of drill bit for the material being drilled, with 6mm required for anchor Pxing and 3mm used for screwing directly into the wall studs.
- As with all toughened glass, take care while handling and wear safety goggles and gloves for personal protection.
- Use of a non-acidic silicone is recommended.







#### **Determining Wall Clip / Wall Channel Location**

When commencing step 1 on the following page, please refer to this drawing and the tabulated dimensions for your size of system to assist in the correct location of the wall clip & wall channels.



| Size   | Х      |
|--------|--------|
| 900mm  | 900mm  |
| 1000mm | 1000mm |
| 1200mm | 1200mm |

| Size   | Y      |
|--------|--------|
| 900mm  | 900mm  |
| 1000mm | 1000mm |
|        |        |



| Size   | X           |
|--------|-------------|
| 900mm  | 908-923mm   |
| 1000mm | 1008-1023mm |
| 1200mm | 1208-1223mm |

| Size   | Y           |
|--------|-------------|
| 900mm  | 908-923mm   |
| 1000mm | 1008-1023mm |

#### **A-1**



#### **A-2**







OR







### **A-5**



### **A-6**



### **A-7**



#### **B-1**



####