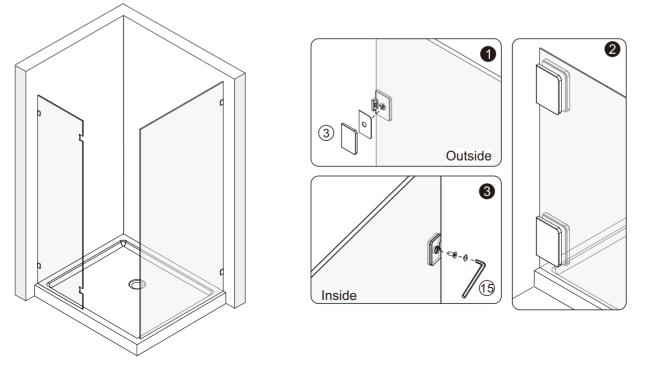

oves for personal protection.
- Use of a non-acidic silicone is recommended.







#### **Determining Wall Clip / Wall Channel Location**

When commencing step 1 on the following page, please refer to this drawing and the tabulated dimensions for your size of system to assist in the correct location of the wall clip & wall channels.



| Size   | Х      |
|--------|--------|
| 900mm  | 900mm  |
| 1000mm | 1000mm |
| 1200mm | 1200mm |

| Size   | Y      |
|--------|--------|
| 900mm  | 900mm  |
| 1000mm | 1000mm |
|        |        |



| Size   | X           |
|--------|-------------|
| 900mm  | 908-923mm   |
| 1000mm | 1008-1023mm |
| 1200mm | 1208-1223mm |

| Size   | Y           |
|--------|-------------|
| 900mm  | 908-923mm   |
| 1000mm | 1008-1023mm |

#### **A-1**



#### **A-2**







OR







### **A-5**



### **A-6**



### **A-7**



#### **B-1**



#### **B-2**







OR







### **B-5**



#### **B-6**



**B-7** 





## Kado Lux Frameless Shower Enclosure 900mm, 1000mm, 1200mm

#### **Care Details**

We recommend the use of soapy water or approved cleaners. This product should not be cleaned with abrasive materials. Damage caused by any improper treatment is not covered by the product warranty. Refer to Warranty Conditions

Plumbers, please ensure a copy of the installation instruction is left with the end user for future reference.