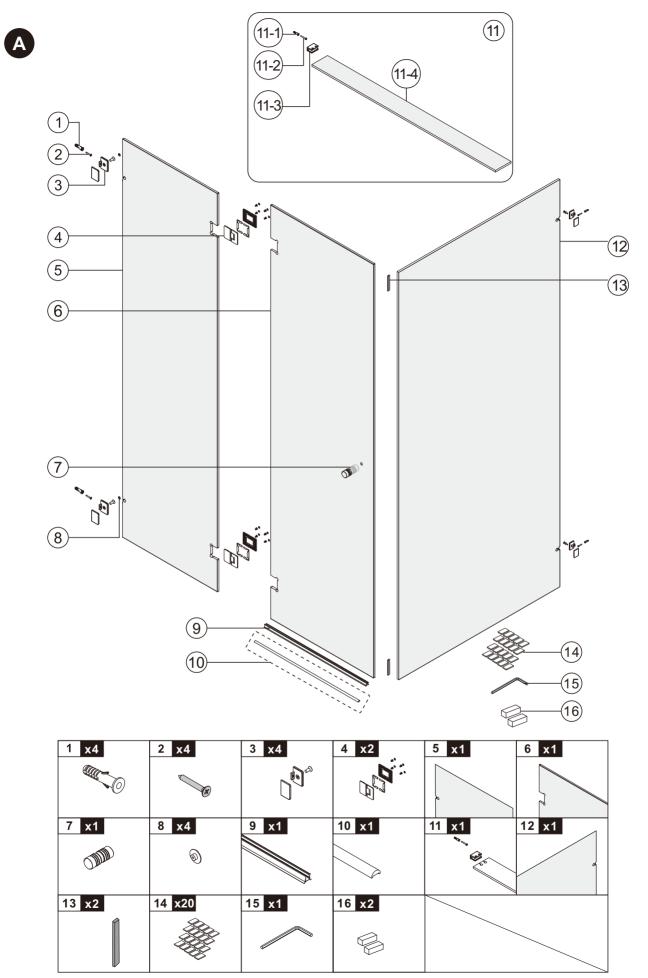

- Instructions to install a Shower Base with this Screen/Panel are included with the Base.
- These Shower Screens/Panels can also be installed directly onto a tiled Boor.
- Ensure there is a gasket between all glass and metal components.
- Leave the plastic protectors on the glass corners until the last possible moment and handle with care.
- In cold climates, warming the gaskets and seals with hot water or a hairdryer will assist installation.

#### **Tools Required**

- Use the correct type of drill bit for the material being drilled, with 6mm required for anchor Pxing and 3mm used for screwing directly into the wall studs.
- As with all toughened glass, take care while handling and wear safety goggles and gloves for personal protection.
- Use of a non-acidic silicone is recommended.







#### **Determining Wall Clip / Wall Channel Location**

When commencing step 1 on the following page, please refer to this drawing and the tabulated dimensions for your size of system to assist in the correct location of the wall clip & wall channels.



| Size   | Х      |
|--------|--------|
| 900mm  | 900mm  |
| 1000mm | 1000mm |
| 1200mm | 1200mm |

| Size   | Y      |
|--------|--------|
| 900mm  | 900mm  |
| 1000mm | 1000mm |
|        |        |



| Size   | X           |
|--------|-------------|
| 900mm  | 908-923mm   |
| 1000mm | 1008-1023mm |
| 1200mm | 1208-1223mm |

| Size   | Y           |
|--------|-------------|
| 900mm  | 908-923mm   |
| 1000mm | 1008-1023mm |

#### **A-1**



#### **A-2**







OR







### **A-5**



### **A-6**



### **A-7**



#### **B-1**



###