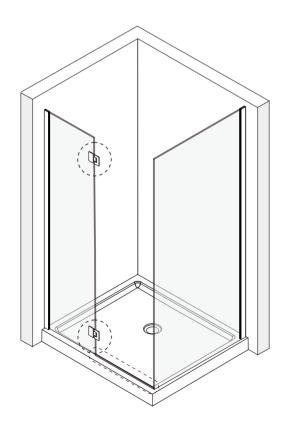

#### **Determining Wall Clip / Wall Channel Location**

When commencing step 1 on the following page, please refer to this drawing and the tabulated dimensions for your size of system to assist in the correct location of the wall clip & wall channels.