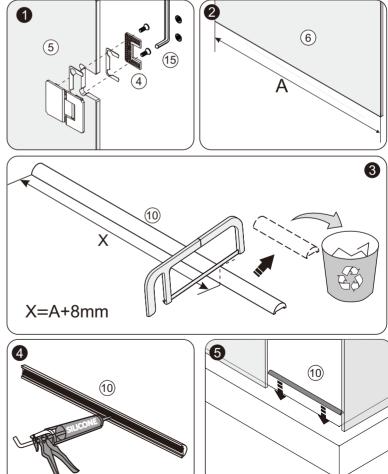

Wall Clip / Wall Channel Location**

When commencing step 1 on the following page, please refer to this drawing and the tabulated dimensions for your size of system to assist in the correct location of the wall clip & wall channels.



| Size   | Х      |
|--------|--------|
| 900mm  | 900mm  |
| 1000mm | 1000mm |
| 1200mm | 1200mm |

| Size   | Y      |
|--------|--------|
| 900mm  | 900mm  |
| 1000mm | 1000mm |
|        |        |



| Size   | X           |
|--------|-------------|
| 900mm  | 908-923mm   |
| 1000mm | 1008-1023mm |
| 1200mm | 1208-1223mm |

| Size   | Y           |
|--------|-------------|
| 900mm  | 908-923mm   |
| 1000mm | 1008-1023mm |

#### **A-1**



#### **A-2**







OR







### **A-5**



### **A-6**



### **A-7**



#### **B-1**



#### **B-2**







OR







### **B-5**



#### **B-6**



**B-7** 





## Kado Lux Frameless Shower Enclosure 900mm, 1000mm, 1200mm

#### **Care Details**

We recommend the use of soapy water or approved cleaners. This product should not be cleaned with abrasive materials. Damage caused by any improper treatment is not covered by the product warranty. Refer to Warranty Conditions

Plumbers, please ensure a copy of the installation instruction is left with the end user for future reference.