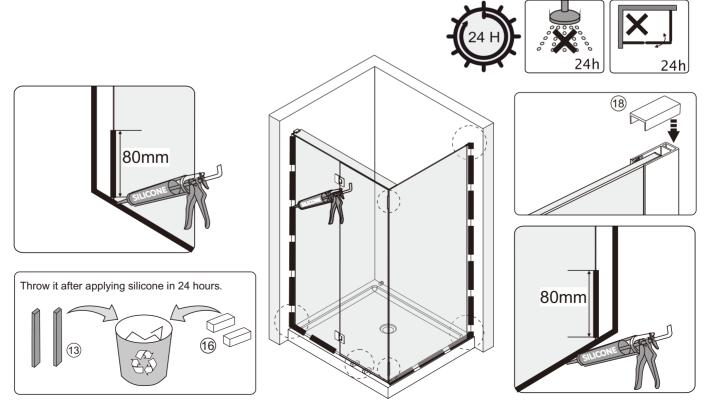

#### **Tools Required**

- Use the correct type of drill bit for the material being drilled, with 6mm required for anchor Pxing and 3mm used for screwing directly into the wall studs.
- As with all toughened glass, take care while handling and wear safety goggles and gloves for personal protection.
- Use of a non-acidic silicone is recommended.

#### **Care Details**

We recommend the use of soapy water or approved cleaners. This product should not be cleaned with abrasive materials. Damage caused by any improper treatment is not covered by the product warranty. Refer to Warranty Conditions