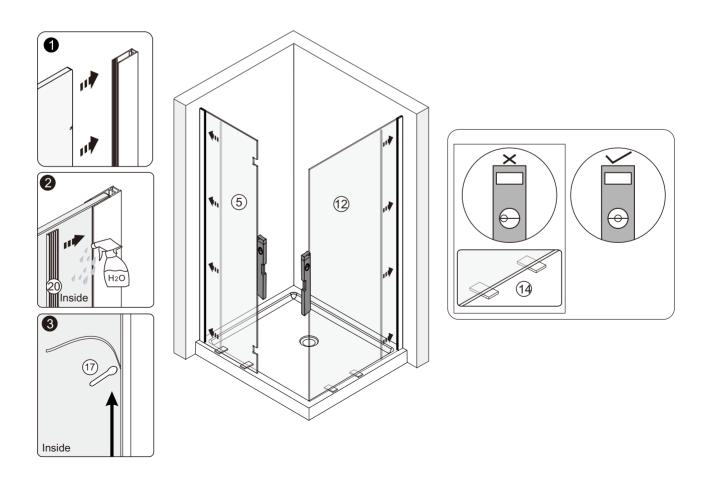

#### **Important - Pre-Installation Instructions**

- Please read this entire instruction book before commencing installation.
- A licensed tradesman must be used for the installation.
- Instructions to install a Shower Base with this Screen/Panel are included with the Base.
- These Shower Screens/Panels can also be installed directly onto a tiled Boor.
- Ensure there is a gasket between all glass and metal components.
- Leave the plastic protectors on the glass corners until the last possible moment and handle with care.
- In cold climates, warming the gaskets and seals with hot water or a hairdryer will assist installation.