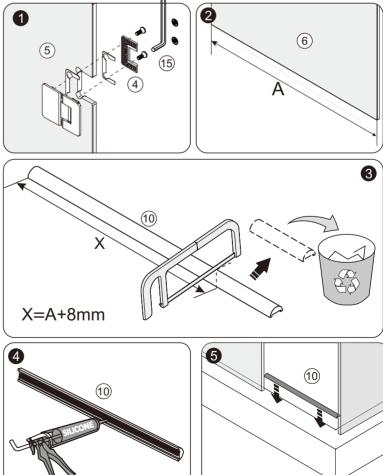

sonal protection.
- Use of a non-acidic silicone is recommended.







#### **Determining Wall Clip / Wall Channel Location**

When commencing step 1 on the following page, please refer to this drawing and the tabulated dimensions for your size of system to assist in the correct location of the wall clip & wall channels.



| Size   | Х      |
|--------|--------|
| 900mm  | 900mm  |
| 1000mm | 1000mm |
| 1200mm | 1200mm |

| Size   | Y      |
|--------|--------|
| 900mm  | 900mm  |
| 1000mm | 1000mm |
|        |        |



| Size   | X           |
|--------|-------------|
| 900mm  | 908-923mm   |
| 1000mm | 1008-1023mm |
| 1200mm | 1208-1223mm |

| Size   | Y           |
|--------|-------------|
| 900mm  | 908-923mm   |
| 1000mm | 1008-1023mm |

#### **A-1**



#### **A-2**







OR







### **A-5**



### **A-6**



### **A-7**



#### **B-1**



#### **B-2**







OR







### **B-5**



#### **B-6**



**B-7** 





## Kado Lux Frameless Shower Enclosure 900mm, 1000mm, 1200mm

#### **Care Details**

We recommend the use of soapy water or approved cleaners. This product should not be cleaned with abrasive materials. Damage caused by any improper treatment is not covered by the product warranty. Refer to Warranty Conditions

Plumbers, please ensure a copy of the installation instruction is left with the end user for future reference.