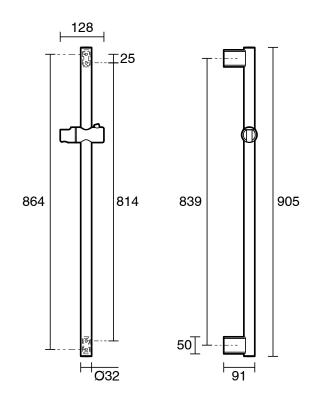

## Mizu Drift Assisted Living Straight Shower Grab Rail 840mm Chrome

**Note:** The Mizu Drift Assisted Living range is not intended for installation in AS 1428 spaces. Consult with a Reece showroom representative for any AS 1428 requirements.

Dimensions are nominal measurements only.