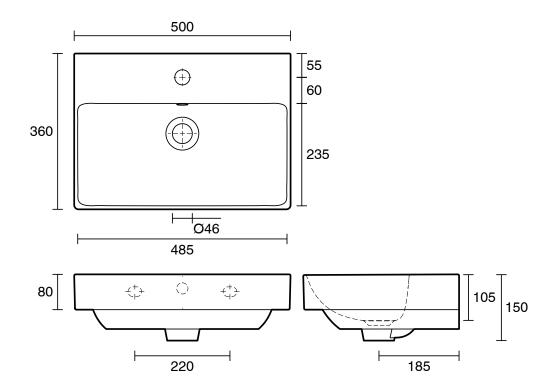

| 4                         |
| Weight (kg)                                                 | 12                        |
| Taphole Configuration                                       | One                       |
| Overflow Included                                           | Yes                       |
| Plug & Waste Included                                       | No                        |
| WARRANTY                                                    |                           |
| Warranty - Domestic Use (Years)                             | 15                        |
| Spare Parts & Labour (Years)                                | 1                         |
| Please refer to Warranty Page for full Terms and Conditions |                           |





Dimensions are nominal measurements only.

## **CLEANING RECOMMENDATIONS:**

We recommend the use of soapy water or approved cleaners. This product should not be cleaned with abrasive materials. Damage caused by any improper treatment is not covered by the product warranty. Refer to Warranty Conditions