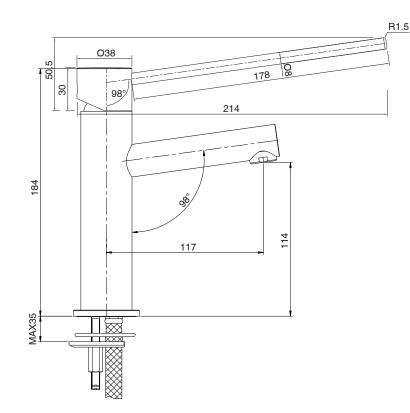

| 150 - 500 kPa                |
| Maximum Continuous Working Temperature                      | 65 deg C                     |
| Suitable for Storage Tank Hot Water                         | Yes                          |
| Suitable for Continuous Flow Hot Water                      | Yes                          |
| Suitable for Gravity Feed Hot Water                         | No                           |
| WARRANTY                                                    |                              |
| Warranty - Domestic Use                                     | 10 Years                     |
| Spare Parts & Labour                                        | 12 Months                    |
| Please refer to Warranty Page for full Terms and Conditions |                              |





Dimensions are nominal measurements only.

## **CLEANING RECOMMENDATIONS:**

We recommend the use of soapy water or approved cleaners. This product should not be cleaned with abrasive materials. Damage caused by any improper treatment is not covered by the product warranty. Refer to Warranty Conditions

Disclaimer: Products in this specification manual must by regulation be installed by licensed and registered trade people. The manufacturer/distributor reserves the right to vary specifications or delete models from their range without prior notification. Dimensions are nominal measurements only. Dimensions and set-outs listed are correct at time of publication however the manufacturer/distributor takes no responsibility for printing errors.

Published 05/07/2024

To see the complete Mizu