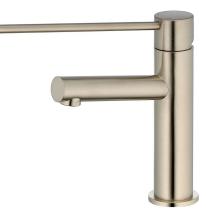

## Mizu Drift MK2 Basin Mixer with Extended Lever Tap Brushed Nickel (5 Star)

10873

| SPECIFICATIONS                                              |                              |
|-------------------------------------------------------------|------------------------------|
| Recommended Use                                             | Domestic, Hotel & Commercial |
| Colour                                                      | Brushed Nickel               |
| Recommended Pressure Range                                  | 150 - 500 kPa                |
| Maximum Continuous Working Temperature                      | 65 deg C                     |
| Suitable for Storage Tank Hot Water                         | Yes                          |
| Suitable for Continuous Flow Hot Water                      | Yes                          |
| Suitable for Gravity Feed Hot Water                         | No                           |
| WARRANTY                                                    |                              |
| Warranty - Domestic Use                                     | 10 Years                     |
| Spare Parts & Labour                                        | 12 Months                    |
| Please refer to Warranty Page for full Terms and Conditions |                              |