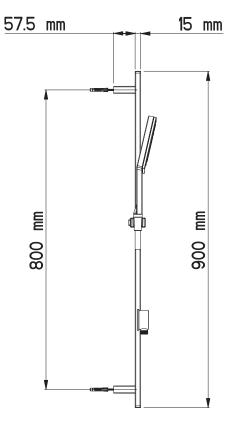

## Nikles Pure Rail Shower 2 Function with 140mm Handpiece Chrome (3\*)

| SPECIFICATIONS                                    |                              |
|---------------------------------------------------|------------------------------|
| Recommended Use                                   | Domestic, Hotel & Commercial |
| Colour                                            | Chrome                       |
| Recommended Pressure Range                        | 150 - 500kPa                 |
| Max Continuous Working Pressure                   | 500kPa                       |
| Max Continuous Working Temperature                | 60°C                         |
| Recommended Temperature                           | 40°C                         |
| Suitable for Storage Tank Hot Water               | Yes                          |
| Suitable for Continuous Flow Hot Water            | Yes                          |
| Suitable for Gravity Feed Hot Water               | No                           |
| Hot and Cold water inlet pressure should be equal |                              |
| WARRANTY                                          |                              |
| Warranty - Domestic Use                           | 15 Years                     |
| Spare Parts & Labour                              | 12 Months                    |

Please refer to Warranty Page for full Terms and Conditions

Dimensions are nominal measurements only.

Disclaimer: Products in this specification manual must by regulation be installed by licensed and registered trade people. The manufacturer/distributor reserves the right to vary specifications or delete models from their range without prior notification. Dimensions are nominal measurements only. Dimensions and set-outs listed are correct at time of publication however the manufacturer/distributor takes no responsibility for printing errors.