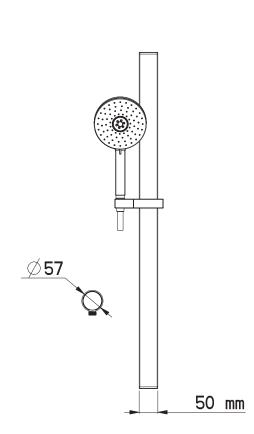

## Nikles Pure Rail Shower 2 Function with 140mm Handpiece Chrome (3\*)

| SPECIFICATIONS                                    |                              |
|---------------------------------------------------|------------------------------|
| Recommended Use                                   | Domestic, Hotel & Commercial |
| Colour                                            | Chrome                       |
| Recommended Pressure Range                        | 150 - 500kPa                 |
| Max Continuous Working Pressure                   | 500kPa                       |
| Max Continuous Working Temperature                | 60°C                         |
| Recommended Temperature                           | 40°C                         |
| Suitable for Storage Tank Hot Water               | Yes                          |
| Suitable for Continuous Flow Hot Water            | Yes                          |
| Suitable for Gravity Feed Hot Water               | No                           |
| Hot and Cold water inlet pressure should be equal |                              |
| WARRANTY                                          |                              |
| Warranty - Domestic Use                           | 15 Years                     |
| Spare Parts & Labour                              | 12 Months                    |

Please refer to Warranty Page for full Terms and Conditions

Dimensions are nominal measurements only.

Disclaimer: Products in this specification manual must by regulation be installed by licensed and registered trade people. The manufacturer/distributor reserves the right to vary specifications or delete models from their range without prior notification. Dimensions are nominal measurements only. Dimensions and set-outs listed are correct at time of publication however the manufacturer/distributor takes no responsibility for printing errors.