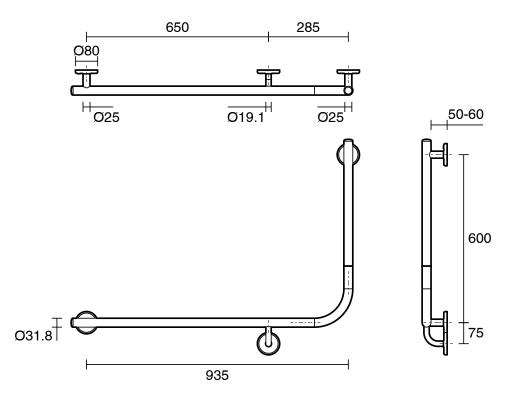

## Mizu Drift 935 x 600 x 90 Degree Accessible Toilet Grab Rail Modular Left Hand Matte Black

Dimensions are nominal measurements only.