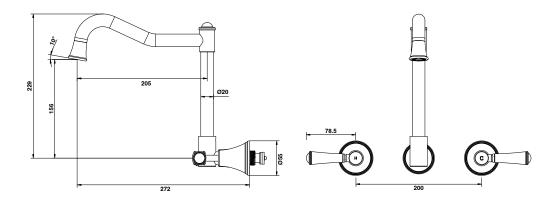

| DR Brass                     |
| Recommended Pressure Range                                  | 150 - 500 kPa as per AS3500  |
| Max Continuous Working Temperature (deg C)                  | 80                           |
| Min Continuous Working Temperature (deg C)                  | 5                            |
| Hot Water Unit Suitability                                  | Storage Tank;Continuous Flow |
| WARRANTY                                                    |                              |
| Warranty - Domestic Use (Years)                             | 10                           |
| Spare Parts & Labour (Years)                                | 1                            |
| Please refer to Warranty Page for full Terms and Conditions |                              |







Dimensions are nominal measurements only.

## **CLEANING RECOMMENDATIONS:**

We recommend the use of soapy water or approved cleaners. This product should not be cleaned with abrasive materials. Damage caused by any improper treatment is not covered by the product warranty. Refer to Warranty Conditions