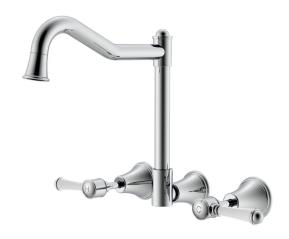

## Posh Canterbury Wall English Sink Set Lever Porcelain Handles Chrome (4 Star) 9509447

| SPECIFICATIONS                                              |                              |
|-------------------------------------------------------------|------------------------------|
| Recommended Use                                             | Domestic;Hotel;Commercial    |
| Colour Finish                                               | Chrome                       |
| Primary Material                                            | DR Brass                     |
| Recommended Pressure Range                                  | 150 - 500 kPa as per AS3500  |
| Max Continuous Working Temperature (deg C)                  | 80                           |
| Min Continuous Working Temperature (deg C)                  | 5                            |
| Hot Water Unit Suitability                                  | Storage Tank;Continuous Flow |
| WARRANTY                                                    |                              |
| Warranty - Domestic Use (Years)                             | 10                           |
| Spare Parts & Labour (Years)                                | 1                            |
| Please refer to Warranty Page for full Terms and Conditions |                              |