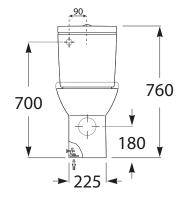

## SPECIFICATIONS

| Recommended Use                                             | Domestic, Hotel & Commercial                                              |
|-------------------------------------------------------------|---------------------------------------------------------------------------|
| Material                                                    | Vitreous China                                                            |
| Colour                                                      | White                                                                     |
| Weight of Pan                                               | 26.5 kg                                                                   |
| Weight of Cistern                                           | 10 kg                                                                     |
| Water Inlet Position                                        | Back Inlet                                                                |
| Inlet Valve Pressure Rating                                 | 500kPa                                                                    |
| Pan Fixing                                                  | Fixed to floor using fixing bolts (not supplied) and bedded with sealant. |
| Toilet Seat                                                 | Soft Close Quick Release                                                  |
| Rim Configuration                                           | Box Rim                                                                   |
| Outlet Type                                                 | Universal S & P Trap                                                      |
| S Trap Setout                                               | 95 - 155mm                                                                |
| P Trap Setout                                               | 180mm                                                                     |
| WARRANTY                                                    |                                                                           |
| Warranty - Domestic Use                                     | 15 Years                                                                  |
| Spare Parts & Labour                                        | 12 Months                                                                 |
| Please refer to Warranty Page for full Terms and Conditions |                                                                           |
|                                                             |                                                                           |

reec

Dimensions are nominal measurements only.

Disclaimer: Products in this specification manual must by regulation be installed by licensed and registered trade people. The manufacturer/distributor reserves the right to vary specifications or delete models from their range without prior notification. Dimensions are nominal measurements only. Dimensions and set-outs listed are correct at time of publication however the manufacturer/distributor takes no responsibility for printing errors.