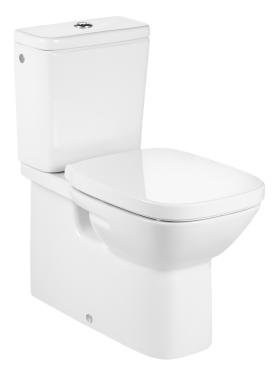

## Roca Debba Close Coupled Back to Wall Back Inlet Toilet Suite with Soft Close Quick Release Seat White (4\*)

## SPECIFICATIONS

| Recommended Use                                             | Domestic, Hotel & Commercial                                              |
|-------------------------------------------------------------|---------------------------------------------------------------------------|
| Material                                                    | Vitreous China                                                            |
| Colour                                                      | White                                                                     |
| Weight of Pan                                               | 26.5 kg                                                                   |
| Weight of Cistern                                           | 10 kg                                                                     |
| Water Inlet Position                                        | Back Inlet                                                                |
| Inlet Valve Pressure Rating                                 | 500kPa                                                                    |
| Pan Fixing                                                  | Fixed to floor using fixing bolts (not supplied) and bedded with sealant. |
| Toilet Seat                                                 | Soft Close Quick Release                                                  |
| Rim Configuration                                           | Box Rim                                                                   |
| Outlet Type                                                 | Universal S & P Trap                                                      |
| S Trap Setout                                               | 95 - 155mm                                                                |
| P Trap Setout                                               | 180mm                                                                     |
| WARRANTY                                                    |                                                                           |
| Warranty - Domestic Use                                     | 15 Years                                                                  |
| Spare Parts & Labour                                        | 12 Months                                                                 |
| Please refer to Warranty Page for full Terms and Conditions |                                                                           |
|                                                             |                                                                           |