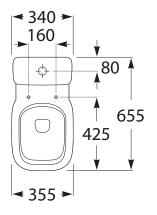

## SPECIFICATIONS

| Recommended Use                                             | Domestic, Hotel & Commercial                                              |
|-------------------------------------------------------------|---------------------------------------------------------------------------|
| Material                                                    | Vitreous China                                                            |
| Colour                                                      | White                                                                     |
| Weight of Pan                                               | 26.5 kg                                                                   |
| Weight of Cistern                                           | 10 kg                                                                     |
| Water Inlet Position                                        | Back Inlet                                                                |
| Inlet Valve Pressure Rating                                 | 500kPa                                                                    |
| Pan Fixing                                                  | Fixed to floor using fixing bolts (not supplied) and bedded with sealant. |
| Toilet Seat                                                 | Soft Close Quick Release                                                  |
| Rim Configuration                                           | Box Rim                                                                   |
| Outlet Type                                                 | Universal S & P Trap                                                      |
| S Trap Setout                                               | 95 - 155mm                                                                |
| P Trap Setout                                               | 180mm                                                                     |
| WARRANTY                                                    |                                                                           |
| Warranty - Domestic Use                                     | 15 Years                                                                  |
| Spare Parts & Labour                                        | 12 Months                                                                 |
| Please refer to Warranty Page for full Terms and Conditions |                                                                           |
|                                                             |                                                                           |

reec

Dimensions are nominal measurements only.

Disclaimer: Products in this specification manual must by regulation be installed by licensed and registered trade people. The manufacturer/distributor reserves the right to vary specifications or delete models from their range without prior notification. Dimensions are nominal measurements only. Dimensions and set-outs listed are correct at time of publication however the manufacturer/distributor takes no responsibility for printing errors.