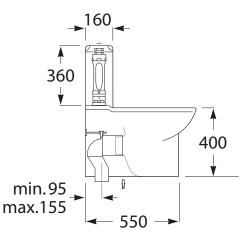

## SPECIFICATIONS

| Recommended Use                                             | Domestic, Hotel & Commercial                                              |
|-------------------------------------------------------------|---------------------------------------------------------------------------|
| Material                                                    | Vitreous China                                                            |
| Colour                                                      | White                                                                     |
| Weight of Pan                                               | 26.5 kg                                                                   |
| Weight of Cistern                                           | 10 kg                                                                     |
| Water Inlet Position                                        | Back Inlet                                                                |
| Inlet Valve Pressure Rating                                 | 500kPa                                                                    |
| Pan Fixing                                                  | Fixed to floor using fixing bolts (not supplied) and bedded with sealant. |
| Toilet Seat                                                 | Soft Close Quick Release                                                  |
| Rim Configuration                                           | Box Rim                                                                   |
| Outlet Type                                                 | Universal S & P Trap                                                      |
| S Trap Setout                                               | 95 - 155mm                                                                |
| P Trap Setout                                               | 180mm                                                                     |
| WARRANTY                                                    |                                                                           |
| Warranty - Domestic Use                                     | 15 Years                                                                  |
| Spare Parts & Labour                                        | 12 Months                                                                 |
| Please refer to Warranty Page for full Terms and Conditions |                                                                           |
|                                                             |                                                                           |

reec

Dimensions are nominal measurements only.

Disclaimer: Products in this specification manual must by regulation be installed by licensed and registered trade people. The manufacturer/distributor reserves the right to vary specifications or delete models from their range without prior notification. Dimensions are nominal measurements only. Dimensions and set-outs listed are correct at time of publication however the manufacturer/distributor takes no responsibility for printing errors.