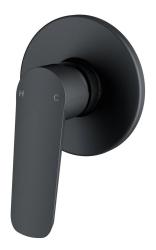

## **Mizu Bliss Shower Mixer Tap Matte Black**

## 9505354

| SPECIFICATIONS                                              |                              |
|-------------------------------------------------------------|------------------------------|
| Recommended Use                                             | Domestic, Hotel & Commercial |
| Colour                                                      | Matte Black                  |
| Finish                                                      | Matte                        |
| Material                                                    | DR Brass                     |
| Recommended Pressure Range                                  | 150 - 500 kPa                |
| Maximum Continuous Working Temperature                      | 80 deg C                     |
| Suitable for Storage Tank Hot Water                         | Yes                          |
| Suitable for Continuous Flow Hot Water                      | Yes                          |
| Suitable for Gravity Feed Hot Water                         | No                           |
| WARRANTY                                                    |                              |
| Warranty - Domestic Use                                     | 10 Years                     |
| Spare Parts & Labour                                        | 12 Months                    |
| Please refer to Warranty Page for full Terms and Conditions |                              |