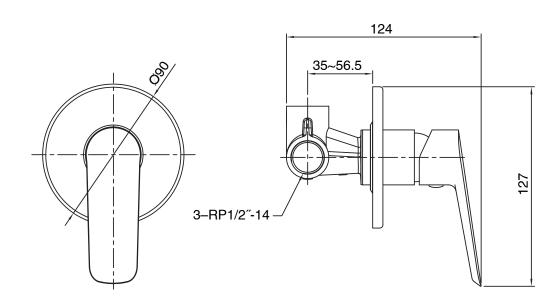

| 150 - 500 kPa                |
| Maximum Continuous Working Temperature                      | 80 deg C                     |
| Suitable for Storage Tank Hot Water                         | Yes                          |
| Suitable for Continuous Flow Hot Water                      | Yes                          |
| Suitable for Gravity Feed Hot Water                         | No                           |
| WARRANTY                                                    |                              |
| Warranty - Domestic Use                                     | 10 Years                     |
| Spare Parts & Labour                                        | 12 Months                    |
| Please refer to Warranty Page for full Terms and Conditions |                              |





Dimensions are nominal measurements only.

## **CLEANING RECOMMENDATIONS:**

We recommend the use of soapy water or approved cleaners. This product should not be cleaned with abrasive materials. Damage caused by any improper treatment is not covered by the product warranty. Refer to Warranty Conditions

Disclaimer: Products in this specification manual must by regulation be installed by licensed and registered trade people. The manufacturer/distributor reserves the right to vary specifications or delete models from their range without prior notification. Dimensions are nominal measurements only. Dimensions and set-outs listed are correct at time of publication however the manufacturer/distributor takes no responsibility for printing errors.

Published 07/09/2022

To see the complete Mizu