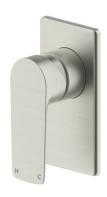

## Milli Trace Shower Mixer Brushed Nickel

## 2266020

| SPECIFICATIONS                                              |                              |
|-------------------------------------------------------------|------------------------------|
| Recommended Use                                             | Domestic, Hotel & Commercial |
| Colour                                                      | Brushed Nickel               |
| Finish                                                      | Brushed                      |
| Body Material                                               | DR Brass                     |
| Recommended Pressure Range                                  | 150 - 500 kPa                |
| Maximum Continuous Working Temperature                      | 80 deg C                     |
| Suitable for Storage Tank Hot Water                         | Yes                          |
| Suitable for Continuous Flow Hot Water                      | Yes                          |
| Suitable for Gravity Feed Hot Water                         | No                           |
| WARRANTY                                                    |                              |
| Warranty - Domestic Use                                     | 15 Years                     |
| Spare Parts & Labour                                        | 12 Months                    |
| Please refer to Warranty Page for full Terms and Conditions |                              |