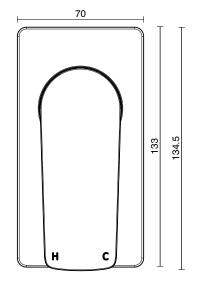

| 150 - 500 kPa                |
| Maximum Continuous Working Temperature                      | 80 deg C                     |
| Suitable for Storage Tank Hot Water                         | Yes                          |
| Suitable for Continuous Flow Hot Water                      | Yes                          |
| Suitable for Gravity Feed Hot Water                         | No                           |
| WARRANTY                                                    |                              |
| Warranty - Domestic Use                                     | 15 Years                     |
| Spare Parts & Labour                                        | 12 Months                    |
| Please refer to Warranty Page for full Terms and Conditions |                              |







Dimensions are nominal measurements only.

## **CLEANING RECOMMENDATIONS:**

We recommend the use of soapy water or approved cleaners. This product should not be cleaned with abrasive materials. Damage caused by any improper treatment is not covered by the product warranty. Refer to Warranty Conditions