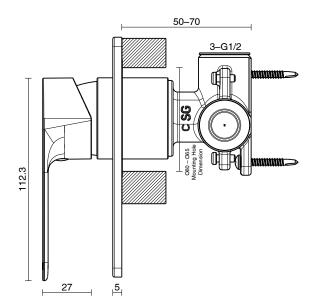

| 150 - 500 kPa                |
| Maximum Continuous Working Temperature                      | 80 deg C                     |
| Suitable for Storage Tank Hot Water                         | Yes                          |
| Suitable for Continuous Flow Hot Water                      | Yes                          |
| Suitable for Gravity Feed Hot Water                         | No                           |
| WARRANTY                                                    |                              |
| Warranty - Domestic Use                                     | 15 Years                     |
| Spare Parts & Labour                                        | 12 Months                    |
| Please refer to Warranty Page for full Terms and Conditions |                              |







Dimensions are nominal measurements only.

## **CLEANING RECOMMENDATIONS:**

We recommend the use of soapy water or approved cleaners. This product should not be cleaned with abrasive materials. Damage caused by any improper treatment is not covered by the product warranty. Refer to Warranty Conditions