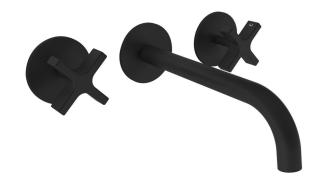

## Milli Exo Wall Basin Set Matte Black (4 Star)

## 2299074

| SPECIFICATIONS                                              |                              |
|-------------------------------------------------------------|------------------------------|
| Recommended Use                                             | Domestic, Hotel & Commercial |
| Colour                                                      | Matte Black                  |
| Finish                                                      | Matte                        |
| Body Material                                               | Electroplated Brass          |
| Recommended Pressure Range                                  | 150 - 500 kPa                |
| Maximum Continuous Working Temperature                      | 80 deg C                     |
| Suitable for Storage Tank Hot Water                         | Yes                          |
| Suitable for Continuous Flow Hot Water                      | Yes                          |
| Suitable for Gravity Feed Hot Water                         | No                           |
| WARRANTY                                                    |                              |
| Warranty - Domestic Use                                     | 15 Years                     |
| Spare Parts & Labour                                        | 5 Years                      |
| Please refer to Warranty Page for full Terms and Conditions |                              |