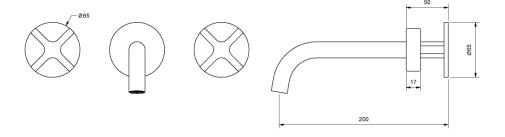

## Milli Exo Wall Basin Set Matte Black (4 Star)

## 2299074

| SPECIFICATIONS                                              |                              |
|-------------------------------------------------------------|------------------------------|
| Recommended Use                                             | Domestic, Hotel & Commercial |
| Colour                                                      | Matte Black                  |
| Finish                                                      | Matte                        |
| Body Material                                               | Electroplated Brass          |
| Recommended Pressure Range                                  | 150 - 500 kPa                |
| Maximum Continuous Working Temperature                      | 80 deg C                     |
| Suitable for Storage Tank Hot Water                         | Yes                          |
| Suitable for Continuous Flow Hot Water                      | Yes                          |
| Suitable for Gravity Feed Hot Water                         | No                           |
| WARRANTY                                                    |                              |
| Warranty - Domestic Use                                     | 15 Years                     |
| Spare Parts & Labour                                        | 5 Years                      |
| Please refer to Warranty Page for full Terms and Conditions |                              |

Dimensions are nominal measurements only.