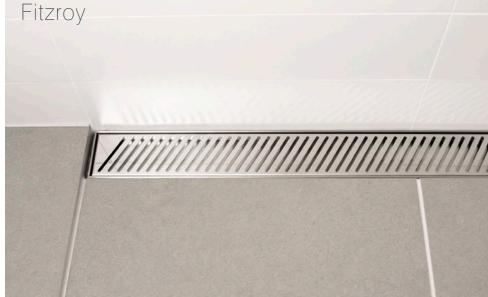

## SHOWER CHANNELS

This exclusive range of shower channels in both 100mm and 65mm width combines function with uncomplicated design.

The Veitch shower channel has both a stainless steel channel and a stainless steel grate.

Available in both Satin and Chrome finish the grate features a finger hole at one end to enable removal for easy cleaning.

With a range of styles, the shower channel and grate can be configured to compliment all bathroom situations.