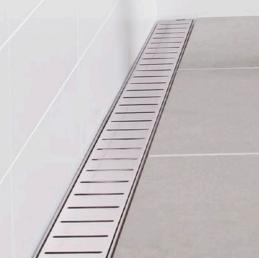

## SHOWER CHANNELS

This exclusive range of shower channels in both 100mm and 65mm width combines function with uncomplicated design.

The Veitch shower channel has both a stainless steel channel and a stainless steel grate.

Available in both Satin and Chrome finish the grate features a finger hole at one end to enable removal for easy cleaning.

With a range of styles, the shower channel and grate can be configured to compliment all bathroom situations.

The channel can be made any length to 2400mm to span any shower.

Tiling upstands for improved waterproofing can be added when the channel is positioned against a wall.

The 50mm outlet can be moved anywhere along the length of the channel to align with existing plumbing.