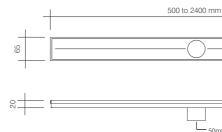

The channel can be made any length to 2400mm to span any shower.

Tiling upstands for improved waterproofing can be added when the channel is positioned against a wall.

The 50mm outlet can be moved anywhere along the length of the channel to align with existing plumbing.

Quick turn-around models are available in 800, 900, 1200, 1500mm lengths with a centre waste outlet and tiling upstands.

Veitch Stainless Steel Channels are Made in Australia.