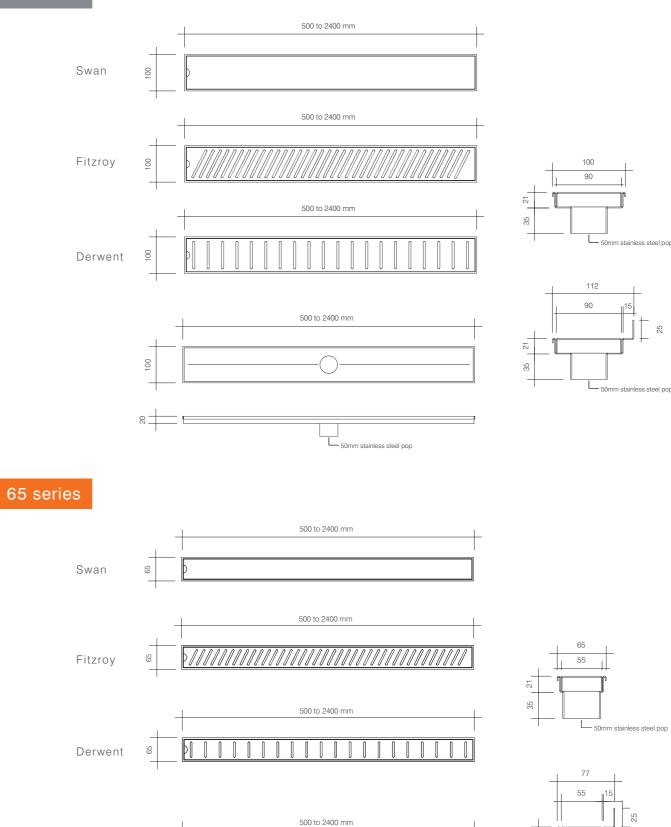

The channel can be made any length to 2400mm to span any shower.

Tiling upstands for improved waterproofing can be added when the channel is positioned against a wall.

The 50mm outlet can be moved anywhere along the length of the channel to align with existing plumbing.

Quick turn-around models are available in 800, 900, 1200, 1500mm lengths with a centre waste outlet and tiling upstands.

Veitch Stainless Steel Channels are Made in Australia.

## 100 series

50mm stainless steel pop

35

50mm stainless steel pop