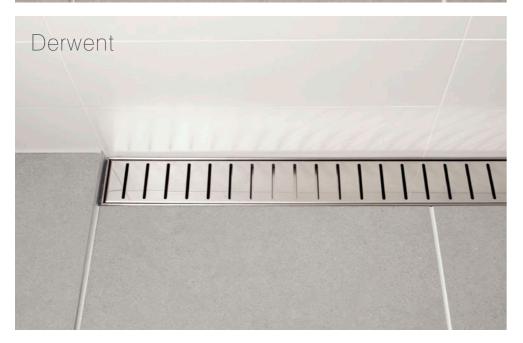

## SHOWER CHANNELS

This exclusive range of shower channels in both 100mm and 65mm width combines function with uncomplicated design.

The Veitch shower channel has both a stainless steel channel and a stainless steel grate.

Available in both Satin and Chrome finish the grate features a finger hole at one end to enable removal for easy cleaning.

With a range of styles, the shower channel and grate can be configured to compliment all bathroom situations.