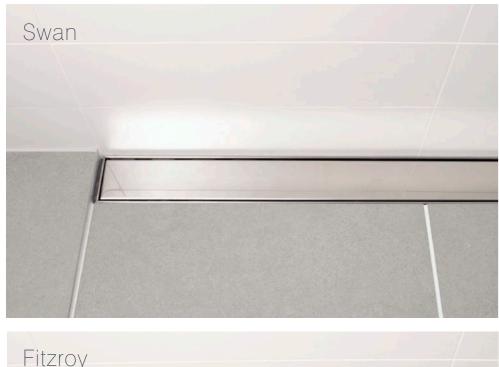

## SHOWER CHANNELS

This exclusive range of shower channels in both 100mm and 65mm width combines function with uncomplicated design.

The Veitch shower channel has both a stainless steel channel and a stainless steel grate.

Available in both Satin and Chrome finish the grate features a finger hole at one end to enable removal for easy cleaning.

With a range of styles, the shower channel and grate can be configured to compliment all bathroom situations.