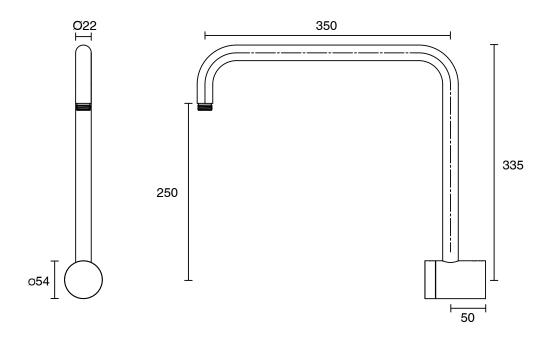

| DR Brass                     |
| Recommended Pressure Range                                  | 150 - 500 kPa as per AS3500  |
| Max Continuous Working Temperature (deg C)                  | 65                           |
| Min Continuous Working Temperature (deg C)                  | 5                            |
| Hot Water Unit Suitability                                  | Storage Tank;Continuous Flow |
| WARRANTY                                                    |                              |
| Warranty - Domestic Use (Years)                             | 15                           |
| Spare Parts & Labour (Years)                                | 1                            |
| Please refer to Warranty Page for full Terms and Conditions |                              |





Dimensions are nominal measurements only.

## **CLEANING RECOMMENDATIONS:**

We recommend the use of soapy water or approved cleaners. This product should not be cleaned with abrasive materials. Damage caused by any improper treatment is not covered by the product warranty. Refer to Warranty Conditions