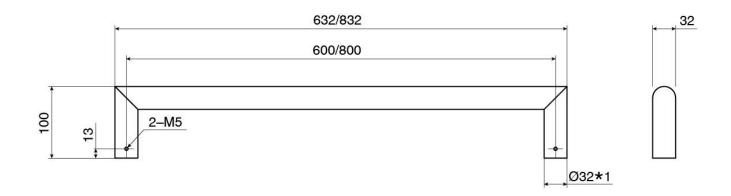

| Brushed Gold                  |
| Material                        | Stainless Steel (304 Grade)   |
| Electrical Connection           | Hardwired                     |
| Electrical Connection Position  | Optional Left or Right        |
| Heating Method                  | Dry Element                   |
| Power Wattage                   | 17 W                          |
| Voltage                         | 12 V AC 50Hz                  |
| IP Rating                       | IP55                          |
| WARRANTY                        |                               |
| Warranty - Domestic Use         | 7 Years                       |
| Spare Parts & Labour            | 12 Months                     |
| Please refer to Warranty Page 1 | for full Terms and Conditions |





Dimensions are nominal measurements only.

## **CLEANING RECOMMENDATIONS:**

We recommend the use of a soft dry cloth. This product should not be cleaned with abrasive materials or cleaning agents. Damage caused by improper treatment is not covered by the product warranty - refer to warranty conditions.