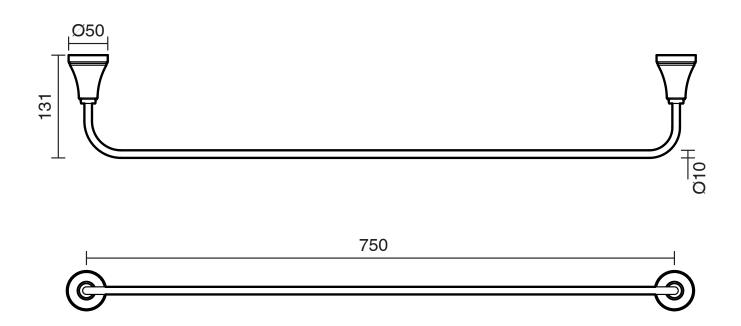

## Kado Era Single Towel Rail 750mm Brass Gold 9507714

| SPECIFICATIONS                                              |                              |
|-------------------------------------------------------------|------------------------------|
| Recommended Use                                             | Domestic, Hotel & Commercial |
| Colour                                                      | Brass Gold                   |
| Material                                                    | Zinc/Steel                   |
| WARRANTY                                                    |                              |
| Replacement Only - Domestic Use                             | 10 Years                     |
| Parts Replacement Only                                      | 12 Months                    |
| Please refer to Warranty Page for full Terms and Conditions |                              |

Dimensions are nominal measurements only.