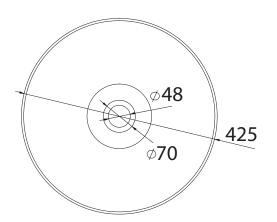

## Posh Solus Vessel Basin 425mm White

- 1. Cut out 135mm waste hole in bench top.
- 2. Fit selected tapware and waste to basin. Ensure waste is siliconed around the rim.
- 3. Apply waterproof sealant (not supplied) to the rim of the basin and to the bench top.
- 4. Fit basin onto the bench top and press firmly all around to achieve good seal.
- 5. Remove surplus sealant.