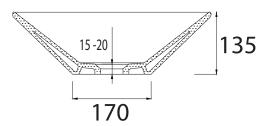

- 1. Cut out 135mm waste hole in bench top.
- 2. Fit selected tapware and waste to basin. Ensure waste is siliconed around the rim.
- 3. Apply waterproof sealant (not supplied) to the rim of the basin and to the bench top.
- 4. Fit basin onto the bench top and press firmly all around to achieve good seal.
- 5. Remove surplus sealant.