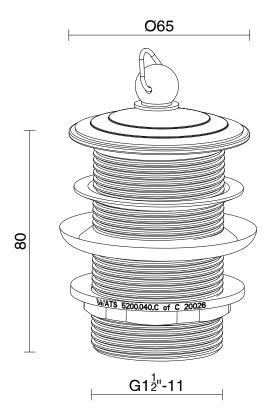

## Mizu Drift 40mm Plug & Waste with No Overflow Polished Brass Gold 204474

| SPECIFICATIONS                                              |                              |
|-------------------------------------------------------------|------------------------------|
| Recommended Use                                             | Domestic, Hotel & Commercial |
| Body Material                                               | DR Brass                     |
| Colour                                                      | Polished Brass Gold          |
| Finish                                                      | Polished                     |
| Overflow Configuration                                      | No Overflow                  |
| Waste Size                                                  | 40 mm                        |
| WARRANTY                                                    |                              |
| Replacement Only - Domestic Use                             | 12 Months                    |
| Please refer to Warranty Page for full Terms and Conditions |                              |

Dimensions are nominal measurements only.