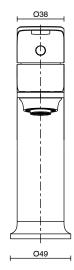

| 150 - 500 kPa                |
| Maximum Continuous Working Temperature                      | 65 deg C                     |
| Suitable for Storage Tank Hot Water                         | Yes                          |
| Suitable for Continuous Flow Hot Water                      | Yes                          |
| Suitable for Gravity Feed Hot Water                         | No                           |
| WARRANTY                                                    |                              |
| Warranty - Domestic Use                                     | 10 Years                     |
| Spare Parts & Labour                                        | 12 Months                    |
| Please refer to Warranty Page for full Terms and Conditions |                              |











Dimensions are nominal measurements only.

## **CLEANING RECOMMENDATIONS:**

We recommend the use of soapy water or approved cleaners. This product should not be cleaned with abrasive materials. Damage caused by any improper treatment is not covered by the product warranty. Refer to Warranty Conditions