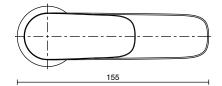

| 150 - 500 kPa                |
| Maximum Continuous Working Temperature                      | 65 deg C                     |
| Suitable for Storage Tank Hot Water                         | Yes                          |
| Suitable for Continuous Flow Hot Water                      | Yes                          |
| Suitable for Gravity Feed Hot Water                         | No                           |
| WARRANTY                                                    |                              |
| Warranty - Domestic Use                                     | 10 Years                     |
| Spare Parts & Labour                                        | 12 Months                    |
| Please refer to Warranty Page for full Terms and Conditions |                              |











Dimensions are nominal measurements only.

## **CLEANING RECOMMENDATIONS:**

We recommend the use of soapy water or approved cleaners. This product should not be cleaned with abrasive materials. Damage caused by any improper treatment is not covered by the product warranty. Refer to Warranty Conditions