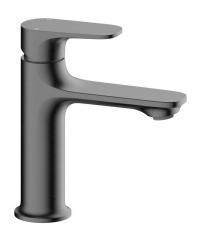

## Mizu Silk Basin Mixer Brushed Gunmetal (5 Star)

## 9510733

| SPECIFICATIONS                                              |                              |
|-------------------------------------------------------------|------------------------------|
| Recommended Use                                             | Domestic, Hotel & Commercial |
| Colour                                                      | Brushed Gunmetal             |
| Finish                                                      | Brushed                      |
| Body Material                                               | Brass                        |
| Recommended Pressure Range                                  | 150 - 500 kPa                |
| Maximum Continuous Working Temperature                      | 65 deg C                     |
| Suitable for Storage Tank Hot Water                         | Yes                          |
| Suitable for Continuous Flow Hot Water                      | Yes                          |
| Suitable for Gravity Feed Hot Water                         | No                           |
| WARRANTY                                                    |                              |
| Warranty - Domestic Use                                     | 10 Years                     |
| Spare Parts & Labour                                        | 12 Months                    |
| Please refer to Warranty Page for full Terms and Conditions |                              |