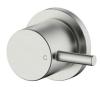

## Mizu Drift Wall Top Assemblies Brushed Nickel Lead Free

## 2267255

| SPECIFICATIONS                                              |                               |
|-------------------------------------------------------------|-------------------------------|
| Recommended Use                                             | Domestic;Hotel;Commercial     |
| Colour Finish                                               | Brushed Nickel                |
| Primary Material                                            | Lead Free Brass               |
| Recommended Pressure Range                                  | 150 - 500 kPa as per AS3500   |
| Max Continuous Working Temperature (deg C)                  | 65                            |
| Min Continuous Working Temperature (deg C)                  | 5                             |
| Hot Water Unit Suitability                                  | Storage Tank; Continuous Flow |
| WARRANTY                                                    |                               |
| Warranty - Domestic Use (Years)                             | 10                            |
| Spare Parts & Labour (Years)                                | 1                             |
| Please refer to Warranty Page for full Terms and Conditions |                               |