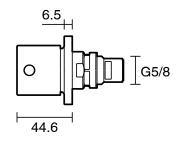

ss               |
| Recommended Pressure Range                                  | 150 - 500 kPa as per AS3500   |
| Max Continuous Working Temperature (deg C)                  | 65                            |
| Min Continuous Working Temperature (deg C)                  | 5                             |
| Hot Water Unit Suitability                                  | Storage Tank; Continuous Flow |
| WARRANTY                                                    |                               |
| Warranty - Domestic Use (Years)                             | 10                            |
| Spare Parts & Labour (Years)                                | 1                             |
| Please refer to Warranty Page for full Terms and Conditions |                               |















Dimensions are nominal measurements only.

## **CLEANING RECOMMENDATIONS:**

We recommend the use of soapy water or approved cleaners. This product should not be cleaned with abrasive materials. Damage caused by any improper treatment is not covered by the product warranty. Refer to Warranty Conditions