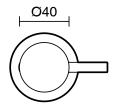

rass               |
| Recommended Pressure Range                                  | 150 - 500 kPa as per AS3500   |
| Max Continuous Working Temperature (deg C)                  | 65                            |
| Min Continuous Working Temperature (deg C)                  | 5                             |
| Hot Water Unit Suitability                                  | Storage Tank; Continuous Flow |
| WARRANTY                                                    |                               |
| Warranty - Domestic Use (Years)                             | 10                            |
| Spare Parts & Labour (Years)                                | 1                             |
| Please refer to Warranty Page for full Terms and Conditions |                               |















Dimensions are nominal measurements only.

## **CLEANING RECOMMENDATIONS:**

We recommend the use of soapy water or approved cleaners. This product should not be cleaned with abrasive materials. Damage caused by any improper treatment is not covered by the product warranty. Refer to Warranty Conditions