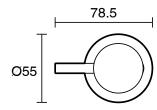

Brass               |
| Recommended Pressure Range                                  | 150 - 500 kPa as per AS3500   |
| Max Continuous Working Temperature (deg C)                  | 65                            |
| Min Continuous Working Temperature (deg C)                  | 5                             |
| Hot Water Unit Suitability                                  | Storage Tank; Continuous Flow |
| WARRANTY                                                    |                               |
| Warranty - Domestic Use (Years)                             | 10                            |
| Spare Parts & Labour (Years)                                | 1                             |
| Please refer to Warranty Page for full Terms and Conditions |                               |















Dimensions are nominal measurements only.

## **CLEANING RECOMMENDATIONS:**

We recommend the use of soapy water or approved cleaners. This product should not be cleaned with abrasive materials. Damage caused by any improper treatment is not covered by the product warranty. Refer to Warranty Conditions