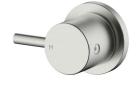

## Mizu Drift Wall Top Assemblies Brushed Nickel Lead Free

## 2267255

| SPECIFICATIONS                                              |                               |
|-------------------------------------------------------------|-------------------------------|
| Recommended Use                                             | Domestic;Hotel;Commercial     |
| Colour Finish                                               | Brushed Nickel                |
| Primary Material                                            | Lead Free Brass               |
| Recommended Pressure Range                                  | 150 - 500 kPa as per AS3500   |
| Max Continuous Working Temperature (deg C)                  | 65                            |
| Min Continuous Working Temperature (deg C)                  | 5                             |
| Hot Water Unit Suitability                                  | Storage Tank; Continuous Flow |
| WARRANTY                                                    |                               |
| Warranty - Domestic Use (Years)                             | 10                            |
| Spare Parts & Labour (Years)                                | 1                             |
| Please refer to Warranty Page for full Terms and Conditions |                               |