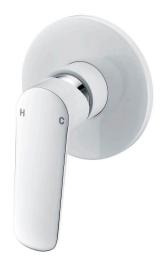

## Mizu Bliss Shower Mixer Tap White / Chrome

## 9504654

| SPECIFICATIONS                                              |                              |
|-------------------------------------------------------------|------------------------------|
| Recommended Use                                             | Domestic, Hotel & Commercial |
| Colour                                                      | White / Chrome               |
| Finish                                                      | Polished                     |
| Material                                                    | DR Brass                     |
| Recommended Pressure Range                                  | 150 - 500 kPa                |
| Maximum Continuous Working Temperature                      | 80 deg C                     |
| Suitable for Storage Tank Hot Water                         | Yes                          |
| Suitable for Continuous Flow Hot Water                      | Yes                          |
| Suitable for Gravity Feed Hot Water                         | No                           |
| WARRANTY                                                    |                              |
| Warranty - Domestic Use                                     | 10 Years                     |
| Spare Parts & Labour                                        | 12 Months                    |
| Please refer to Warranty Page for full Terms and Conditions |                              |