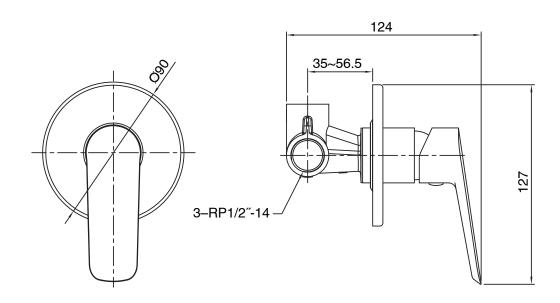

| 150 - 500 kPa                |
| Maximum Continuous Working Temperature                      | 80 deg C                     |
| Suitable for Storage Tank Hot Water                         | Yes                          |
| Suitable for Continuous Flow Hot Water                      | Yes                          |
| Suitable for Gravity Feed Hot Water                         | No                           |
| WARRANTY                                                    |                              |
| Warranty - Domestic Use                                     | 10 Years                     |
| Spare Parts & Labour                                        | 12 Months                    |
| Please refer to Warranty Page for full Terms and Conditions |                              |





Dimensions are nominal measurements only.

## **CLEANING RECOMMENDATIONS:**

We recommend the use of soapy water or approved cleaners. This product should not be cleaned with abrasive materials. Damage caused by any improper treatment is not covered by the product warranty. Refer to Warranty Conditions