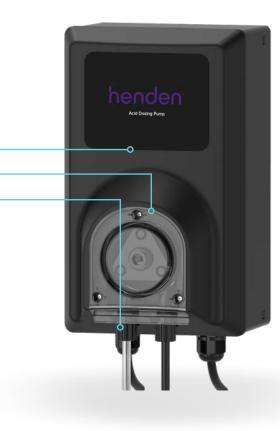

## Acid Dosing Pump

Designed to dose the pool and maintain a balanced pH, the Acid Dosing pump is suitable for all pool surfaces and is the perfect companion for the Henden Compact Salt + Mineral Chlorinator.

## **Features**

- > Optimises the effectiveness of the chlorinator by automatically maintaining pH balance in the pool.
- > Works with high and low flow filtration systems.
- > The Henden Acid Dosing Pump is the perfect companion for the Henden Compact Salt + Mineral Chlorinator.