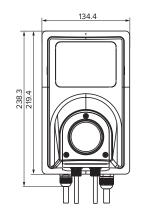

| Dimensions              |             |            |             |             |
|-------------------------|-------------|------------|-------------|-------------|
| Model                   | Length (mm) | Width (mm) | Height (mm) | Weight (kg) |
| Henden Acid Dosing Pump | 135mm       | 123mm      | 220mm       | 2.5mm       |