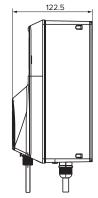

| Dimensions              |             |            |             |             |
|-------------------------|-------------|------------|-------------|-------------|
| Model                   | Length (mm) | Width (mm) | Height (mm) | Weight (kg) |
| Henden Acid Dosing Pump | 135mm       | 123mm      | 220mm       | 2.5mm       |