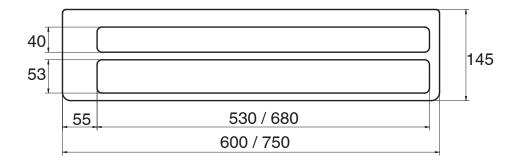

## Milli Glance Double Towel Rail 750mm Black

| SPECIFICATIONS                                              |                              |
|-------------------------------------------------------------|------------------------------|
| Recommended Use                                             | Domestic, Hotel & Commercial |
| Colour                                                      | Matte Black                  |
| WARRANTY                                                    |                              |
| Replacement Only - Domestic Use                             | 15 Years                     |
| Please refer to Warranty Page for full Terms and Conditions |                              |







Dimensions are nominal measurements only.

## **CLEANING RECOMMENDATIONS:**

We recommend the use of soapy water or approved cleaners. This product should not be cleaned with abrasive materials. Damage caused by any improper treatment is not covered by the product warranty. Refer to Warranty Conditions