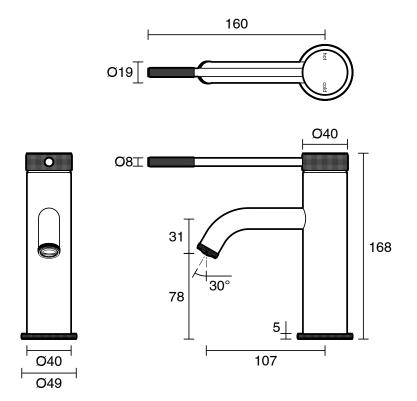

## Milli Etch Basin Mixer Tap with Extended Lever Matte Black (6 Star) 21353

| SPECIFICATIONS                                              |                               |
|-------------------------------------------------------------|-------------------------------|
| Recommended Use                                             | Domestic;Commercial;Hotel     |
| Colour Finish                                               | Matte Black                   |
| Primary Material                                            | Lead Free Brass               |
| Recommended Pressure Range                                  | 150 - 500 kPa as per AS3500   |
| Max Continuous Working Pressure (kPa)                       | 500                           |
| Max Continuous Working Temperature (deg C)                  | 75                            |
| Min Continuous Working Temperature (deg C)                  | 5                             |
| Hot Water Unit Suitability                                  | Storage Tank; Continuous Flow |
| WARRANTY                                                    |                               |
| Warranty - Domestic Use (Years)                             | 15                            |
| Spare Parts & Labour (Years)                                | 1                             |
| Please refer to Warranty Page for full Terms and Conditions |                               |

Dimensions are nominal measurements only.