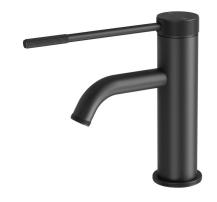

## Milli Etch Basin Mixer Tap with Extended Lever Matte Black (6 Star) 21353

| SPECIFICATIONS                                              |                               |
|-------------------------------------------------------------|-------------------------------|
| Recommended Use                                             | Domestic;Commercial;Hotel     |
| Colour Finish                                               | Matte Black                   |
| Primary Material                                            | Lead Free Brass               |
| Recommended Pressure Range                                  | 150 - 500 kPa as per AS3500   |
| Max Continuous Working Pressure (kPa)                       | 500                           |
| Max Continuous Working Temperature (deg C)                  | 75                            |
| Min Continuous Working Temperature (deg C)                  | 5                             |
| Hot Water Unit Suitability                                  | Storage Tank; Continuous Flow |
| WARRANTY                                                    |                               |
| Warranty - Domestic Use (Years)                             | 15                            |
| Spare Parts & Labour (Years)                                | 1                             |
| Please refer to Warranty Page for full Terms and Conditions |                               |