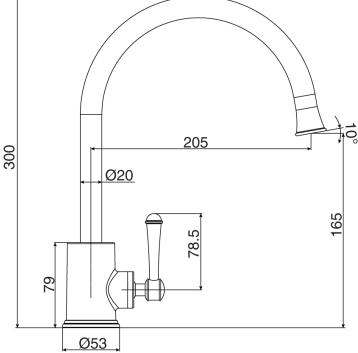

|
| Max Continuous Working Temperature                          | 80 deg C                       |
| Suitable for Storage Tank Hot Water                         | Yes                            |
| Suitable for Continuous Flow Hot Water                      | Yes                            |
| Suitable for Gravity Feed Hot Water                         | No                             |
| WARRANTY                                                    |                                |
| Warranty - Domestic Use                                     | 10 Years                       |
| Spare Parts & Labour                                        | 12 Months                      |
| Please refer to Warranty Page for full Terms and Conditions |                                |









Dimensions are nominal measurements only.

## **CLEANING RECOMMENDATIONS:**

We recommend the use of soapy water or approved cleaners. This product should not be cleaned with abrasive materials. Damage caused by any improper treatment is not covered by the product warranty. Refer to Warranty Conditions