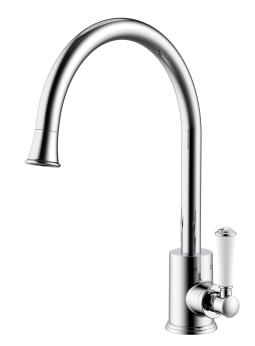

## **Posh Canterbury Sink Mixer (4\*)**

| SPECIFICATIONS                                              |                                |
|-------------------------------------------------------------|--------------------------------|
| Recommended Use                                             | Domestic, hotel and commercial |
| Colour                                                      | Chrome                         |
| Colour Availability                                         | Chrome, Brass Gold             |
| Material                                                    | Brass - DR                     |
| Recommended Pressure Range                                  | 150 - 500 kPa                  |
| Max Continuous Working Pressure                             | 500 kPa                        |
| Max Continuous Working Temperature                          | 80 deg C                       |
| Suitable for Storage Tank Hot Water                         | Yes                            |
| Suitable for Continuous Flow Hot Water                      | Yes                            |
| Suitable for Gravity Feed Hot Water                         | No                             |
| WARRANTY                                                    |                                |
| Warranty - Domestic Use                                     | 10 Years                       |
| Spare Parts & Labour                                        | 12 Months                      |
| Please refer to Warranty Page for full Terms and Conditions |                                |