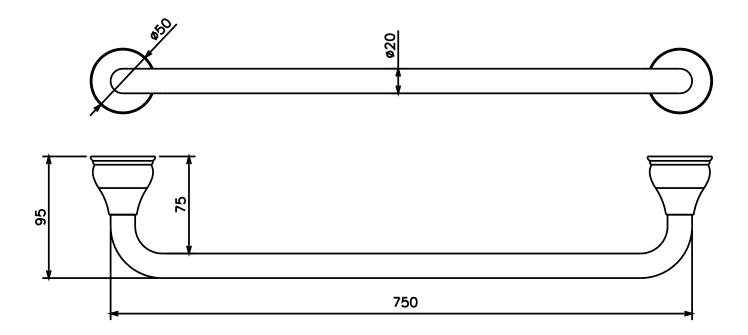

|                              |
|-------------------------------------------------------------|------------------------------|
| Recommended Use                                             | Domestic, Hotel & Commercial |
| Colour                                                      | Brushed Gold                 |
| Material                                                    | Brass                        |
| WARRANTY                                                    |                              |
| Replacement Only - Domestic Use                             | 15 Years                     |
| Parts Replacement Only                                      | 12 Months                    |
| Please refer to Warranty Page for full Terms and Conditions |                              |





Dimensions are nominal measurements only.

## **CLEANING RECOMMENDATIONS:**

We recommend the use of soapy water or approved cleaners. This product should not be cleaned with abrasive materials. Damage caused by any improper treatment is not covered by the product warranty. Refer to Warranty Conditions