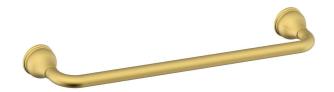

## Milli Monument Edit Single Towel Rail 750mm Brushed Gold 2266255

| SPECIFICATIONS                                              |                              |
|-------------------------------------------------------------|------------------------------|
| Recommended Use                                             | Domestic, Hotel & Commercial |
| Colour                                                      | Brushed Gold                 |
| Material                                                    | Brass                        |
| WARRANTY                                                    |                              |
| Replacement Only - Domestic Use                             | 15 Years                     |
| Parts Replacement Only                                      | 12 Months                    |
| Please refer to Warranty Page for full Terms and Conditions |                              |