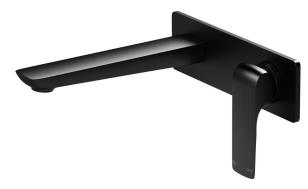

## Milli Glance Wall Basin Mixer Tap Set 180mm Black (6 Star)

## 2263093

| SPECIFICATIONS                                              |                              |
|-------------------------------------------------------------|------------------------------|
| Recommended Use                                             | Domestic, Hotel & Commercial |
| Colour                                                      | Matte Black                  |
| Finish                                                      | Matte                        |
| Material                                                    | DR Brass                     |
| Recommended Pressure Range                                  | 150 - 500 kPa                |
| Maximum Continuous Working Temperature                      | 65 deg C                     |
| Suitable for Storage Tank Hot Water                         | Yes                          |
| Suitable for Continuous Flow Hot Water                      | Yes                          |
| Suitable for Gravity Feed Hot Water                         | No                           |
| WARRANTY                                                    |                              |
| Warranty - Domestic Use                                     | 15 Years                     |
| Spare Parts & Labour                                        | 12 Months                    |
| Please refer to Warranty Page for full Terms and Conditions |                              |