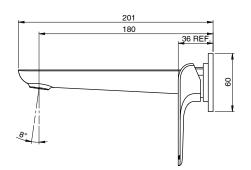

| 150 - 500 kPa                |
| Maximum Continuous Working Temperature                      | 65 deg C                     |
| Suitable for Storage Tank Hot Water                         | Yes                          |
| Suitable for Continuous Flow Hot Water                      | Yes                          |
| Suitable for Gravity Feed Hot Water                         | No                           |
| WARRANTY                                                    |                              |
| Warranty - Domestic Use                                     | 15 Years                     |
| Spare Parts & Labour                                        | 12 Months                    |
| Please refer to Warranty Page for full Terms and Conditions |                              |









Dimensions are nominal measurements only.

## **CLEANING RECOMMENDATIONS:**

We recommend the use of soapy water or approved cleaners. This product should not be cleaned with abrasive materials. Damage caused by any improper treatment is not covered by the product warranty. Refer to Warranty Conditions