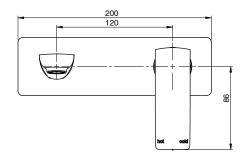

| 150 - 500 kPa                |
| Maximum Continuous Working Temperature                      | 65 deg C                     |
| Suitable for Storage Tank Hot Water                         | Yes                          |
| Suitable for Continuous Flow Hot Water                      | Yes                          |
| Suitable for Gravity Feed Hot Water                         | No                           |
| WARRANTY                                                    |                              |
| Warranty - Domestic Use                                     | 15 Years                     |
| Spare Parts & Labour                                        | 12 Months                    |
| Please refer to Warranty Page for full Terms and Conditions |                              |









Dimensions are nominal measurements only.

## **CLEANING RECOMMENDATIONS:**

We recommend the use of soapy water or approved cleaners. This product should not be cleaned with abrasive materials. Damage caused by any improper treatment is not covered by the product warranty. Refer to Warranty Conditions