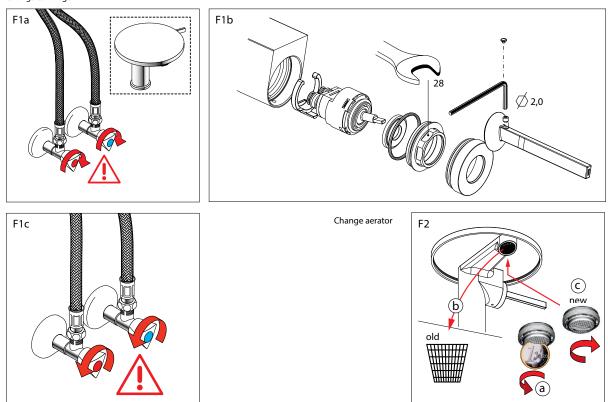

or reserves the right to vary specifications or delete models from their range without prior notification. Dimensions are nominal measurements only. Dimensions and set-outs listed are correct at time of publication however the manufacturer/distributor takes no responsibility for printing errors.

Tech Page Version 1





### LAUFEN KARTELL DISC BASIN MIXER

#### **Important Note**

Mixer must be installed to the requirements of AS/NZS 3500 by a qualified plumber. Your mixer comes to you already factory assembled and tested. We do not recommend the dismantling of any internal part of the mixer. The mixers are factory tested and sealed so as to give the best performance.

#### **INSTALLATION INSTRUCTIONS**









# LAUFEN KARTELL DISC BASIN MIXER



#### Troubleshooting

Change cartridge