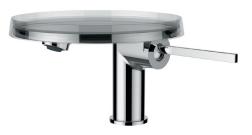

tension or renovation. |
|                             | For best performance and longer life we recommend 150-500kPa.                                  |
|                             | Hot and cold water inlet pressure should be equal.                                             |
| Temperature rating          | Maximum continuous working temperature 80°C                                                    |
| Suitable Hot Water<br>Units | Storage Tank: Yes                                                                              |
|                             | Continuous Flow: Yes                                                                           |
|                             | Gravity Feed: Not suitable                                                                     |



To see the complete LAUFEN range go to www.reece.com.au/bathrooms

#### **CLEANING RECOMMENDATIONS**

We recommend the use of soapy water or approved cleaners.

This product should not be cleaned with abrasive materials.

Damage caused by any improper treatment is not covered by the product warranty. Refer to Warranty Conditions.



accordance with AS/NZS 6400 Licence No. 0137 Laufen CZ



Disclaimer: Products in this specification manual must by regulation be installed by licensed and registered trade people. The manufacturer/distributor reserves the right to vary specifications or delete models from their range without prior notification. Dimensions are nominal measurements only. Dimensions and set-outs listed are correct at time of publication however the manufacturer/distributor take