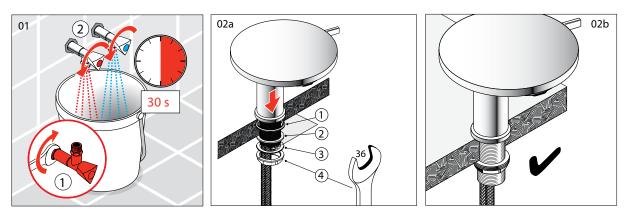

on be installed by licensed and registered trade people. The manufacturer/distributor reserves the right to vary specifications or delete models from their range without prior notification. Dimensions are nominal measurements only. Dimensions and set-outs listed are correct at time of publication however the manufacturer/distributor takes no responsibility for printing errors.

Tech Page Version 1





### LAUFEN KARTELL DISC BASIN MIXER

#### **Important Note**

Mixer must be installed to the requirements of AS/NZS 3500 by a qualified plumber. Your mixer comes to you already factory assembled and tested. We do not recommend the dismantling of any internal part of the mixer. The mixers are factory tested and sealed so as to give the best performance.

#### **INSTALLATION INSTRUCTIONS**









# LAUFEN KARTELL DISC BASIN MIXER



#### Troubleshooting

Change cartridge