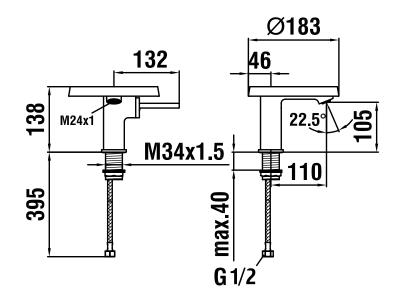

## LAUFEN KARTELL DISC BASIN MIXER

Dimensions are nominal measurements only.

| SPECIFICATIONS              |                                                                                                |
|-----------------------------|------------------------------------------------------------------------------------------------|
| Recommended use             | Domestic, Hotel and Commercial                                                                 |
| Colour availability         | Chrome                                                                                         |
| Pressure rating             | Maximum continuous operating pressure 1000kPa.                                                 |
|                             | As per AS/NZS3500 pressure must be limited to 500kPa on any new home, extension or renovation. |
|                             | For best performance and longer life we recommend 150-500kPa.                                  |
|                             | Hot and cold water inlet pressure should be equal.                                             |
| Temperature rating          | Maximum continuous working temperature 80°C                                                    |
| Suitable Hot Water<br>Units | Storage Tank: Yes                                                                              |
|                             | Continuous Flow: Yes                                                                           |
|                             | Gravity Feed: Not suitable                                                                     |